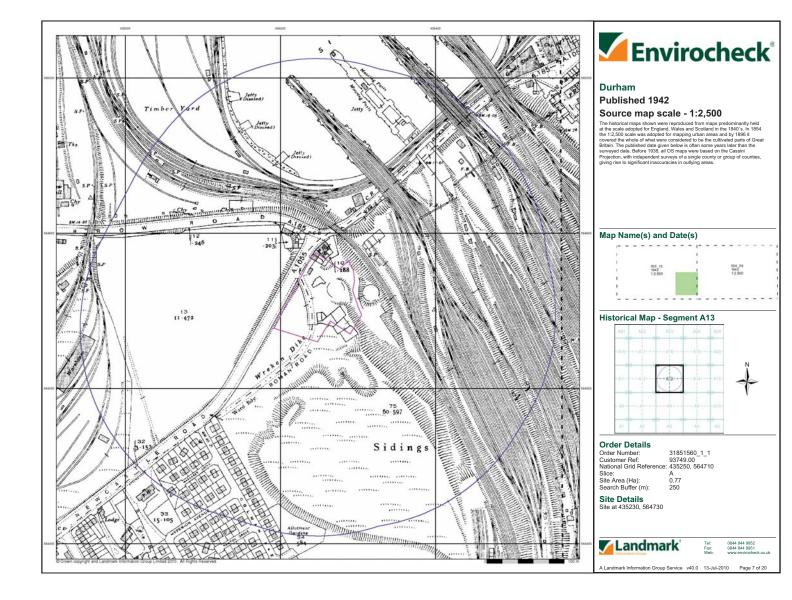

#### 2.5 Site History

The historical use of the Site was determined from inspection of 1:2,500 and 1:10,000 scale OS maps. Historical OS maps are presented with the Envirocheck Report in Appendix C. In brief, the history of the Site, as shown on the maps, is as follows:

| Date      | Site Use                                                                                                                                                                                                                                                                                                               | Potentially Contaminative<br>Surrounding Land Use                                                                                                                                                                                                                                                                                                                                                                                                                                                                                                                                                                                                                                                                                                                                                                                      |
|-----------|------------------------------------------------------------------------------------------------------------------------------------------------------------------------------------------------------------------------------------------------------------------------------------------------------------------------|----------------------------------------------------------------------------------------------------------------------------------------------------------------------------------------------------------------------------------------------------------------------------------------------------------------------------------------------------------------------------------------------------------------------------------------------------------------------------------------------------------------------------------------------------------------------------------------------------------------------------------------------------------------------------------------------------------------------------------------------------------------------------------------------------------------------------------------|
| 1862-1876 | The Site is bisected north-south<br>by a road (Leam Lane) and a<br>dwelling with grounds known as<br>Leam Lane End is situated in the<br>Eastern part of the Site.                                                                                                                                                     | The Jarrow Slake mud flats are located<br>approximately 50 m to the north of the<br>Site. The North Eastern Railway (South<br>Shields Branch) is located<br>approximately 500 m to the east of the<br>Site. The Jarrow Docks are located<br>approximately 450 m to the northeast of<br>the Site. Jarrow Chemical Works is<br>located approximately 720 m to the<br>northeast of the Site. Various ancillary<br>buildings associated with the works are<br>indicated including a coal depot and<br>Tyne Dock Forge.                                                                                                                                                                                                                                                                                                                     |
| 1897-1899 | The dwelling is no longer shown<br>and the eastern part of the Site is<br>shown to be part of a gas works.<br>It appears the level of the land<br>has been raised. Two circular<br>above ground storage tanks and<br>other building are present. On the<br>northern boundary of the Site<br>three buildings are shown. | The Jarrow Slake mud flats to the north<br>of the Site have been partially reclaimed<br>and now form the Tyne Dock.<br>Approximately 75 m to the east of the<br>Site, extensive railway sidings have<br>been developed to serve the Tyne Dock.<br>Railway lines also run to the north, west<br>and south of the Site at distances of<br>approximately 50 m, 250 m and 500 m<br>respectively. Timber ponds are shown to<br>the north and northwest at distances of<br>300 m and 500 m respectively. Fauld<br>Brick Works is shown approximately 550<br>m to the southeast. The Jarrow<br>Chemical Works and associated<br>buildings are no longer indicated. An<br>Engine Shed is located approximately<br>750 m to the south. St. Bede Works are<br>shown approximately 860 m to the<br>northwest with further Timber ponds<br>beyond. |

| Date      | Site Use                                                                                                                                                                                                                                                 | Potentially Contaminative<br>Surrounding Land Use                                                                                                                                                                                                                                                                                                                                                                                                                                                                                                                                                                                                                                                |
|-----------|----------------------------------------------------------------------------------------------------------------------------------------------------------------------------------------------------------------------------------------------------------|--------------------------------------------------------------------------------------------------------------------------------------------------------------------------------------------------------------------------------------------------------------------------------------------------------------------------------------------------------------------------------------------------------------------------------------------------------------------------------------------------------------------------------------------------------------------------------------------------------------------------------------------------------------------------------------------------|
| 1916-1921 | The gas works is now indicated<br>as being disused, but the Site<br>layout remains unchanged.                                                                                                                                                            | Further buildings and railway lines have<br>been developed as part of the Tyne<br>Dock and include goods sheds,<br>warehouses and saw mills. The area of<br>land approximately 25 m to the south of<br>the Site has been regraded, possibly<br>used as a refuse heap. Timber yards<br>and saw mills have been developed<br>between 250 m and 500 m to the<br>southwest. St Bede Works are now<br>shown as Hedworth Barium Works.<br>Fauld Brick Works is no longer shown.                                                                                                                                                                                                                        |
| 1938-1942 | The route of Leam Lane has been<br>diverted and now forms the<br>northwestern boundary of the<br>Site. The buildings indicated as<br>part of the gas works are still<br>present and further unmarked<br>buildings are shown in the south<br>of the Site. | Tyne Dock appears largely the same.<br>Hedworth Barium Works is indicated to<br>have reduced in size.                                                                                                                                                                                                                                                                                                                                                                                                                                                                                                                                                                                            |
| 1951-1959 | The buildings associated with the<br>gas works are no longer shown.<br>The Site appears to be part of a<br>larger area of unspecified<br>workings stretching to the south.<br>A garage is indicated in the<br>northwest corner of the Site.              | The area of land to the south of the Site<br>is indicated to be rough pasture. Some<br>of the railway sidings to the east of the<br>Site have been removed. A factory has<br>been developed approximately 75 m<br>northwest of the Site. The timber ponds<br>to the north of the Site are no longer<br>shown. Hedworth Barium Works is no<br>longer shown.                                                                                                                                                                                                                                                                                                                                       |
| 1963-1971 | The Site remains largely the same.                                                                                                                                                                                                                       | The area of land to the south of the site<br>is indicated as 'Active Workings'. More<br>railway sidings to the east of the Site<br>have been removed. Hedworth Barium<br>Works have been developed into Bede<br>Trading Estate with various works and<br>mills indicated. Associated railway<br>sidings have also been developed in this<br>area.                                                                                                                                                                                                                                                                                                                                                |
| 1973-1976 | The Site remains unchanged.                                                                                                                                                                                                                              | The railway sidings to the east of the<br>Site have been removed; one railway<br>line remains approximately 25 m to the<br>east of the Site. The former railway<br>sidings are now indicated as a refuse<br>disposal works with an AST being<br>shown approximately 175 m to the east<br>of the Site. A depot has been developed<br>next to the factory approximately 75 m<br>to northwest of the Site. Simonside<br>Industrial Estate has been developed<br>approximately 600 m southwest of the<br>Site. An area of Jarrow Slake mudflats<br>to the north of Bede Trading Estate has<br>been reclaimed. The engine shed<br>approximately 750 m to the south of the<br>Site is no longer shown. |

| Date           | Site Use                                                                                                                                                                                                                                                      | Potentially Contaminative<br>Surrounding Land Use                                                                                                                                                                                                                                                                                                                                                                                                                                         |
|----------------|---------------------------------------------------------------------------------------------------------------------------------------------------------------------------------------------------------------------------------------------------------------|-------------------------------------------------------------------------------------------------------------------------------------------------------------------------------------------------------------------------------------------------------------------------------------------------------------------------------------------------------------------------------------------------------------------------------------------------------------------------------------------|
| 1975-1989      | The site has been redeveloped<br>and its layout it consistent with<br>that of a petrol filling station. Two<br>buildings are shown on site, one<br>presumed to be the shop building<br>and another larger building to the<br>south east of the shop building. | The factory approximately 75 m to the<br>northwest of the Site is no longer shown.<br>Elswick Industrial estate has been<br>developed approximately 50 m to the<br>south and an electricity substation is<br>shown approximately 15 m from the<br>Site's southern boundary. Middlefield<br>Industrial Estate has been developed<br>approximately 250 m to the southeast of<br>the Site. Most of the railway sidings and<br>many of the buildings within Tyne Dock<br>are no longer shown. |
| 1992-1996      | The area to the southwest of the main forecourt area has been developed and is presumed to be a car wash facility.                                                                                                                                            | The land approximately 75 m to the<br>northwest has been developed into an<br>industrial unit. Works have been<br>developed approximately 100 m to the<br>north of the Site, including several<br>ASTs. An oil depot has been developed<br>approximately 800 m to the northwest of<br>the Site.                                                                                                                                                                                           |
| 2000-2006      | As above                                                                                                                                                                                                                                                      | Jarrow Slake mud flats have been<br>reclaimed and are now shown as a car<br>terminal. Further warehouses and<br>factories have been developed in Tyne<br>Dock. The railway line to the east of the<br>Site is shown as a Mineral Railway.                                                                                                                                                                                                                                                 |
| Present<br>Day | The Site is an active petrol filling station.                                                                                                                                                                                                                 | An area of Simonside Industrial Estate<br>that was previous undeveloped has<br>been developed.                                                                                                                                                                                                                                                                                                                                                                                            |