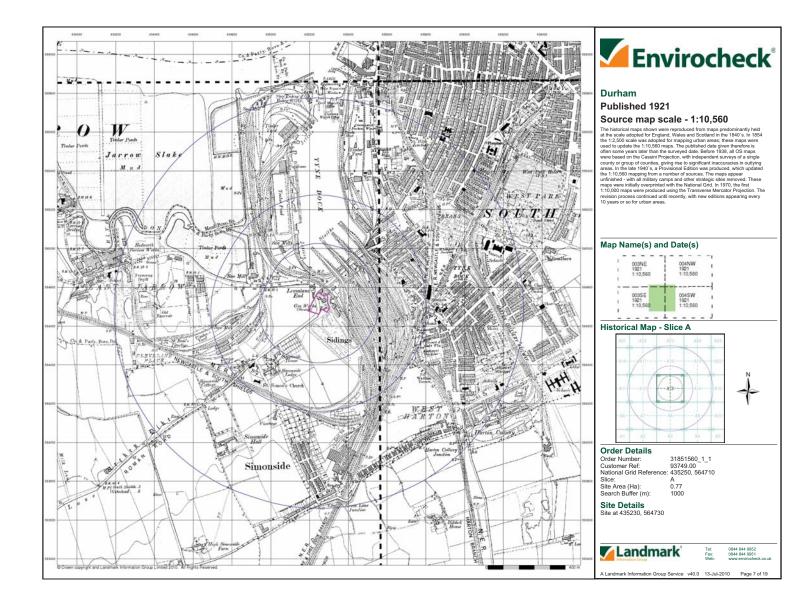

#### 2.5 Site History

The historical use of the Site was determined from inspection of 1:2,500 and 1:10,000 scale OS maps. Historical OS maps are presented with the Envirocheck Report in Appendix C. In brief, the history of the Site, as shown on the maps, is as follows:

| Date      | Site Use                                                                                                                                                                                                                                                                                                               | Potentially Contaminative<br>Surrounding Land Use                                                                                                                                                                                                                                                                                                                                                                                                                                                                                                                                                                                                                                                                                                                                                                                      |
|-----------|------------------------------------------------------------------------------------------------------------------------------------------------------------------------------------------------------------------------------------------------------------------------------------------------------------------------|----------------------------------------------------------------------------------------------------------------------------------------------------------------------------------------------------------------------------------------------------------------------------------------------------------------------------------------------------------------------------------------------------------------------------------------------------------------------------------------------------------------------------------------------------------------------------------------------------------------------------------------------------------------------------------------------------------------------------------------------------------------------------------------------------------------------------------------|
| 1862-1876 | The Site is bisected north-south<br>by a road (Leam Lane) and a<br>dwelling with grounds known as<br>Leam Lane End is situated in the<br>Eastern part of the Site.                                                                                                                                                     | The Jarrow Slake mud flats are located<br>approximately 50 m to the north of the<br>Site. The North Eastern Railway (South<br>Shields Branch) is located<br>approximately 500 m to the east of the<br>Site. The Jarrow Docks are located<br>approximately 450 m to the northeast of<br>the Site. Jarrow Chemical Works is<br>located approximately 720 m to the<br>northeast of the Site. Various ancillary<br>buildings associated with the works are<br>indicated including a coal depot and<br>Tyne Dock Forge.                                                                                                                                                                                                                                                                                                                     |
| 1897-1899 | The dwelling is no longer shown<br>and the eastern part of the Site is<br>shown to be part of a gas works.<br>It appears the level of the land<br>has been raised. Two circular<br>above ground storage tanks and<br>other building are present. On the<br>northern boundary of the Site<br>three buildings are shown. | The Jarrow Slake mud flats to the north<br>of the Site have been partially reclaimed<br>and now form the Tyne Dock.<br>Approximately 75 m to the east of the<br>Site, extensive railway sidings have<br>been developed to serve the Tyne Dock.<br>Railway lines also run to the north, west<br>and south of the Site at distances of<br>approximately 50 m, 250 m and 500 m<br>respectively. Timber ponds are shown to<br>the north and northwest at distances of<br>300 m and 500 m respectively. Fauld<br>Brick Works is shown approximately 550<br>m to the southeast. The Jarrow<br>Chemical Works and associated<br>buildings are no longer indicated. An<br>Engine Shed is located approximately<br>750 m to the south. St. Bede Works are<br>shown approximately 860 m to the<br>northwest with further Timber ponds<br>beyond. |