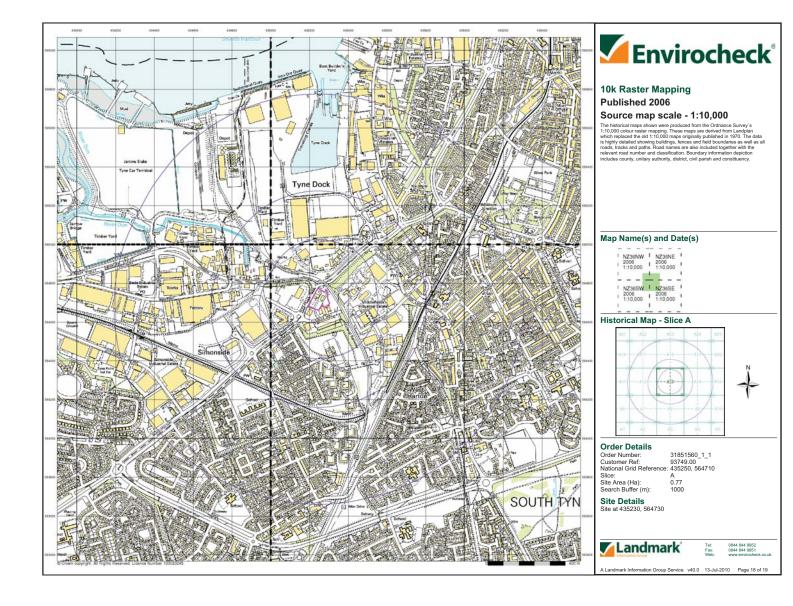

| Date           | Site Use                                                                                                                                                                                                                                                      | Potentially Contaminative<br>Surrounding Land Use                                                                                                                                                                                                                                                                                                                                                                                                                                         |
|----------------|---------------------------------------------------------------------------------------------------------------------------------------------------------------------------------------------------------------------------------------------------------------|-------------------------------------------------------------------------------------------------------------------------------------------------------------------------------------------------------------------------------------------------------------------------------------------------------------------------------------------------------------------------------------------------------------------------------------------------------------------------------------------|
| 1975-1989      | The site has been redeveloped<br>and its layout it consistent with<br>that of a petrol filling station. Two<br>buildings are shown on site, one<br>presumed to be the shop building<br>and another larger building to the<br>south east of the shop building. | The factory approximately 75 m to the<br>northwest of the Site is no longer shown.<br>Elswick Industrial estate has been<br>developed approximately 50 m to the<br>south and an electricity substation is<br>shown approximately 15 m from the<br>Site's southern boundary. Middlefield<br>Industrial Estate has been developed<br>approximately 250 m to the southeast of<br>the Site. Most of the railway sidings and<br>many of the buildings within Tyne Dock<br>are no longer shown. |
| 1992-1996      | The area to the southwest of the main forecourt area has been developed and is presumed to be a car wash facility.                                                                                                                                            | The land approximately 75 m to the<br>northwest has been developed into an<br>industrial unit. Works have been<br>developed approximately 100 m to the<br>north of the Site, including several<br>ASTs. An oil depot has been developed<br>approximately 800 m to the northwest of<br>the Site.                                                                                                                                                                                           |
| 2000-2006      | As above                                                                                                                                                                                                                                                      | Jarrow Slake mud flats have been<br>reclaimed and are now shown as a car<br>terminal. Further warehouses and<br>factories have been developed in Tyne<br>Dock. The railway line to the east of the<br>Site is shown as a Mineral Railway.                                                                                                                                                                                                                                                 |
| Present<br>Day | The Site is an active petrol filling station.                                                                                                                                                                                                                 | An area of Simonside Industrial Estate<br>that was previous undeveloped has<br>been developed.                                                                                                                                                                                                                                                                                                                                                                                            |