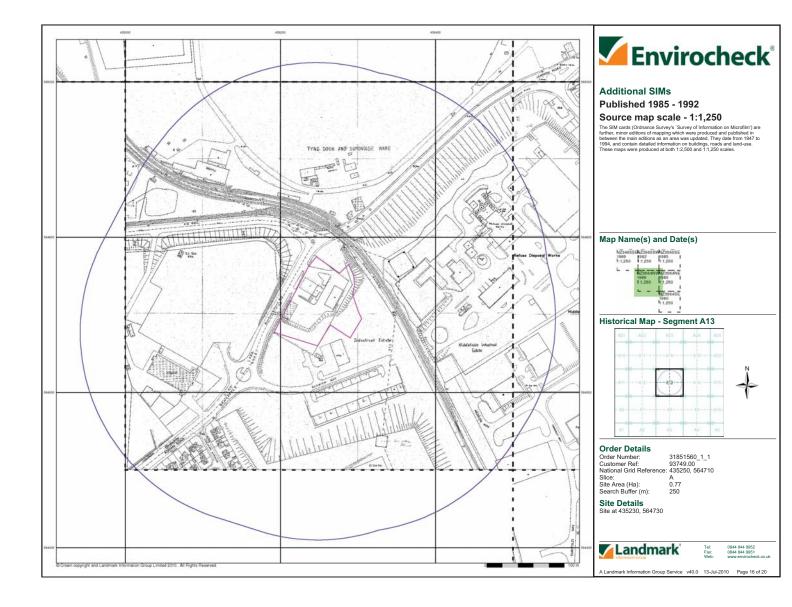

| Date      | Site Use                                                                                                                                                                                                                                                 | Potentially Contaminative<br>Surrounding Land Use                                                                                                                                                                                                                                                                                                                                                                                                                                                                                                                                                                                                                                                |
|-----------|----------------------------------------------------------------------------------------------------------------------------------------------------------------------------------------------------------------------------------------------------------|--------------------------------------------------------------------------------------------------------------------------------------------------------------------------------------------------------------------------------------------------------------------------------------------------------------------------------------------------------------------------------------------------------------------------------------------------------------------------------------------------------------------------------------------------------------------------------------------------------------------------------------------------------------------------------------------------|
| 1916-1921 | The gas works is now indicated<br>as being disused, but the Site<br>layout remains unchanged.                                                                                                                                                            | Further buildings and railway lines have<br>been developed as part of the Tyne<br>Dock and include goods sheds,<br>warehouses and saw mills. The area of<br>land approximately 25 m to the south of<br>the Site has been regraded, possibly<br>used as a refuse heap. Timber yards<br>and saw mills have been developed<br>between 250 m and 500 m to the<br>southwest. St Bede Works are now<br>shown as Hedworth Barium Works.<br>Fauld Brick Works is no longer shown.                                                                                                                                                                                                                        |
| 1938-1942 | The route of Leam Lane has been<br>diverted and now forms the<br>northwestern boundary of the<br>Site. The buildings indicated as<br>part of the gas works are still<br>present and further unmarked<br>buildings are shown in the south<br>of the Site. | Tyne Dock appears largely the same.<br>Hedworth Barium Works is indicated to<br>have reduced in size.                                                                                                                                                                                                                                                                                                                                                                                                                                                                                                                                                                                            |
| 1951-1959 | The buildings associated with the<br>gas works are no longer shown.<br>The Site appears to be part of a<br>larger area of unspecified<br>workings stretching to the south.<br>A garage is indicated in the<br>northwest corner of the Site.              | The area of land to the south of the Site<br>is indicated to be rough pasture. Some<br>of the railway sidings to the east of the<br>Site have been removed. A factory has<br>been developed approximately 75 m<br>northwest of the Site. The timber ponds<br>to the north of the Site are no longer<br>shown. Hedworth Barium Works is no<br>longer shown.                                                                                                                                                                                                                                                                                                                                       |
| 1963-1971 | The Site remains largely the same.                                                                                                                                                                                                                       | The area of land to the south of the site<br>is indicated as 'Active Workings'. More<br>railway sidings to the east of the Site<br>have been removed. Hedworth Barium<br>Works have been developed into Bede<br>Trading Estate with various works and<br>mills indicated. Associated railway<br>sidings have also been developed in this<br>area.                                                                                                                                                                                                                                                                                                                                                |
| 1973-1976 | The Site remains unchanged.                                                                                                                                                                                                                              | The railway sidings to the east of the<br>Site have been removed; one railway<br>line remains approximately 25 m to the<br>east of the Site. The former railway<br>sidings are now indicated as a refuse<br>disposal works with an AST being<br>shown approximately 175 m to the east<br>of the Site. A depot has been developed<br>next to the factory approximately 75 m<br>to northwest of the Site. Simonside<br>Industrial Estate has been developed<br>approximately 600 m southwest of the<br>Site. An area of Jarrow Slake mudflats<br>to the north of Bede Trading Estate has<br>been reclaimed. The engine shed<br>approximately 750 m to the south of the<br>Site is no longer shown. |

| Date           | Site Use                                                                                                                                                                                                                                                      | Potentially Contaminative<br>Surrounding Land Use                                                                                                                                                                                                                                                                                                                                                                                                                                         |
|----------------|---------------------------------------------------------------------------------------------------------------------------------------------------------------------------------------------------------------------------------------------------------------|-------------------------------------------------------------------------------------------------------------------------------------------------------------------------------------------------------------------------------------------------------------------------------------------------------------------------------------------------------------------------------------------------------------------------------------------------------------------------------------------|
| 1975-1989      | The site has been redeveloped<br>and its layout it consistent with<br>that of a petrol filling station. Two<br>buildings are shown on site, one<br>presumed to be the shop building<br>and another larger building to the<br>south east of the shop building. | The factory approximately 75 m to the<br>northwest of the Site is no longer shown.<br>Elswick Industrial estate has been<br>developed approximately 50 m to the<br>south and an electricity substation is<br>shown approximately 15 m from the<br>Site's southern boundary. Middlefield<br>Industrial Estate has been developed<br>approximately 250 m to the southeast of<br>the Site. Most of the railway sidings and<br>many of the buildings within Tyne Dock<br>are no longer shown. |
| 1992-1996      | The area to the southwest of the main forecourt area has been developed and is presumed to be a car wash facility.                                                                                                                                            | The land approximately 75 m to the<br>northwest has been developed into an<br>industrial unit. Works have been<br>developed approximately 100 m to the<br>north of the Site, including several<br>ASTs. An oil depot has been developed<br>approximately 800 m to the northwest of<br>the Site.                                                                                                                                                                                           |
| 2000-2006      | As above                                                                                                                                                                                                                                                      | Jarrow Slake mud flats have been<br>reclaimed and are now shown as a car<br>terminal. Further warehouses and<br>factories have been developed in Tyne<br>Dock. The railway line to the east of the<br>Site is shown as a Mineral Railway.                                                                                                                                                                                                                                                 |
| Present<br>Day | The Site is an active petrol filling station.                                                                                                                                                                                                                 | An area of Simonside Industrial Estate<br>that was previous undeveloped has<br>been developed.                                                                                                                                                                                                                                                                                                                                                                                            |