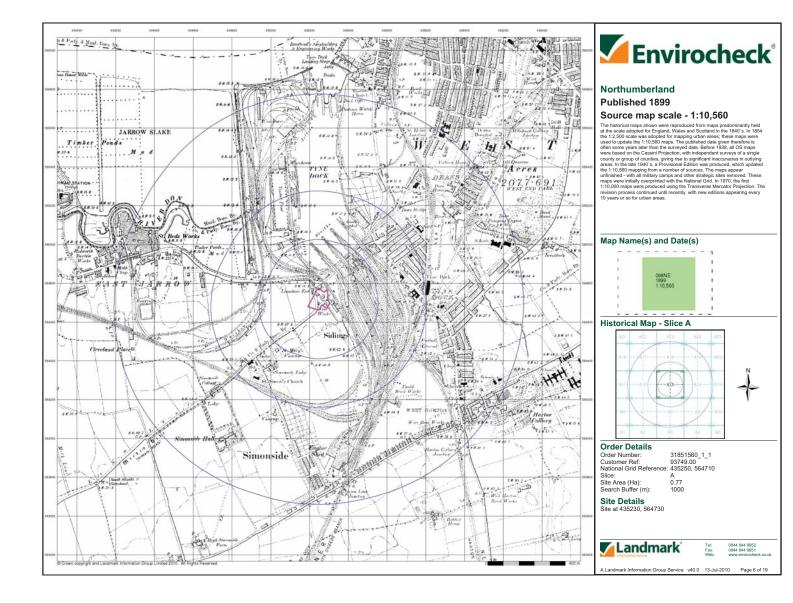

#### 2.5 Site History

The historical use of the Site was determined from inspection of 1:2,500 and 1:10,000 scale OS maps. Historical OS maps are presented with the Envirocheck Report in Appendix C. In brief, the history of the Site, as shown on the maps, is as follows:

| Date           | Site Use                                                                                                                                                                                                                                                      | Potentially Contaminative<br>Surrounding Land Use                                                                                                                                                                                                                                                                                                                                                                                                                                         |
|----------------|---------------------------------------------------------------------------------------------------------------------------------------------------------------------------------------------------------------------------------------------------------------|-------------------------------------------------------------------------------------------------------------------------------------------------------------------------------------------------------------------------------------------------------------------------------------------------------------------------------------------------------------------------------------------------------------------------------------------------------------------------------------------|
| 1975-1989      | The site has been redeveloped<br>and its layout it consistent with<br>that of a petrol filling station. Two<br>buildings are shown on site, one<br>presumed to be the shop building<br>and another larger building to the<br>south east of the shop building. | The factory approximately 75 m to the<br>northwest of the Site is no longer shown.<br>Elswick Industrial estate has been<br>developed approximately 50 m to the<br>south and an electricity substation is<br>shown approximately 15 m from the<br>Site's southern boundary. Middlefield<br>Industrial Estate has been developed<br>approximately 250 m to the southeast of<br>the Site. Most of the railway sidings and<br>many of the buildings within Tyne Dock<br>are no longer shown. |
| 1992-1996      | The area to the southwest of the main forecourt area has been developed and is presumed to be a car wash facility.                                                                                                                                            | The land approximately 75 m to the<br>northwest has been developed into an<br>industrial unit. Works have been<br>developed approximately 100 m to the<br>north of the Site, including several<br>ASTs. An oil depot has been developed<br>approximately 800 m to the northwest of<br>the Site.                                                                                                                                                                                           |
| 2000-2006      | As above                                                                                                                                                                                                                                                      | Jarrow Slake mud flats have been<br>reclaimed and are now shown as a car<br>terminal. Further warehouses and<br>factories have been developed in Tyne<br>Dock. The railway line to the east of the<br>Site is shown as a Mineral Railway.                                                                                                                                                                                                                                                 |
| Present<br>Day | The Site is an active petrol filling station.                                                                                                                                                                                                                 | An area of Simonside Industrial Estate<br>that was previous undeveloped has<br>been developed.                                                                                                                                                                                                                                                                                                                                                                                            |