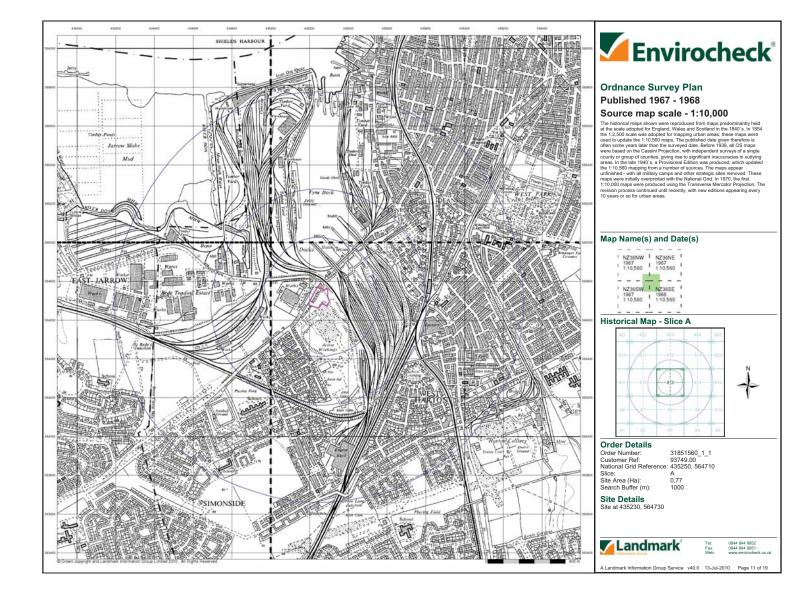

#### 2.5 Site History

The historical use of the Site was determined from inspection of 1:2,500 and 1:10,000 scale OS maps. Historical OS maps are presented with the Envirocheck Report in Appendix C. In brief, the history of the Site, as shown on the maps, is as follows:

| Date      | Site Use                                                                                                                                                                                                                                                 | Potentially Contaminative<br>Surrounding Land Use                                                                                                                                                                                                                                                                                                                                                                                                                                                                                                                                                                                                                                                |
|-----------|----------------------------------------------------------------------------------------------------------------------------------------------------------------------------------------------------------------------------------------------------------|--------------------------------------------------------------------------------------------------------------------------------------------------------------------------------------------------------------------------------------------------------------------------------------------------------------------------------------------------------------------------------------------------------------------------------------------------------------------------------------------------------------------------------------------------------------------------------------------------------------------------------------------------------------------------------------------------|
| 1916-1921 | The gas works is now indicated<br>as being disused, but the Site<br>layout remains unchanged.                                                                                                                                                            | Further buildings and railway lines have<br>been developed as part of the Tyne<br>Dock and include goods sheds,<br>warehouses and saw mills. The area of<br>land approximately 25 m to the south of<br>the Site has been regraded, possibly<br>used as a refuse heap. Timber yards<br>and saw mills have been developed<br>between 250 m and 500 m to the<br>southwest. St Bede Works are now<br>shown as Hedworth Barium Works.<br>Fauld Brick Works is no longer shown.                                                                                                                                                                                                                        |
| 1938-1942 | The route of Leam Lane has been<br>diverted and now forms the<br>northwestern boundary of the<br>Site. The buildings indicated as<br>part of the gas works are still<br>present and further unmarked<br>buildings are shown in the south<br>of the Site. | Tyne Dock appears largely the same.<br>Hedworth Barium Works is indicated to<br>have reduced in size.                                                                                                                                                                                                                                                                                                                                                                                                                                                                                                                                                                                            |
| 1951-1959 | The buildings associated with the<br>gas works are no longer shown.<br>The Site appears to be part of a<br>larger area of unspecified<br>workings stretching to the south.<br>A garage is indicated in the<br>northwest corner of the Site.              | The area of land to the south of the Site<br>is indicated to be rough pasture. Some<br>of the railway sidings to the east of the<br>Site have been removed. A factory has<br>been developed approximately 75 m<br>northwest of the Site. The timber ponds<br>to the north of the Site are no longer<br>shown. Hedworth Barium Works is no<br>longer shown.                                                                                                                                                                                                                                                                                                                                       |
| 1963-1971 | The Site remains largely the same.                                                                                                                                                                                                                       | The area of land to the south of the site<br>is indicated as 'Active Workings'. More<br>railway sidings to the east of the Site<br>have been removed. Hedworth Barium<br>Works have been developed into Bede<br>Trading Estate with various works and<br>mills indicated. Associated railway<br>sidings have also been developed in this<br>area.                                                                                                                                                                                                                                                                                                                                                |
| 1973-1976 | The Site remains unchanged.                                                                                                                                                                                                                              | The railway sidings to the east of the<br>Site have been removed; one railway<br>line remains approximately 25 m to the<br>east of the Site. The former railway<br>sidings are now indicated as a refuse<br>disposal works with an AST being<br>shown approximately 175 m to the east<br>of the Site. A depot has been developed<br>next to the factory approximately 75 m<br>to northwest of the Site. Simonside<br>Industrial Estate has been developed<br>approximately 600 m southwest of the<br>Site. An area of Jarrow Slake mudflats<br>to the north of Bede Trading Estate has<br>been reclaimed. The engine shed<br>approximately 750 m to the south of the<br>Site is no longer shown. |