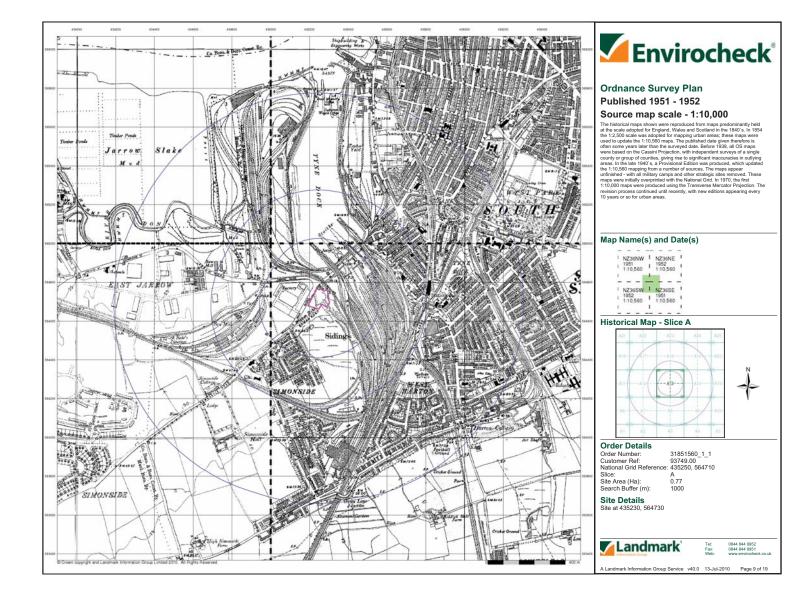

#### 2.5 Site History

The historical use of the Site was determined from inspection of 1:2,500 and 1:10,000 scale OS maps. Historical OS maps are presented with the Envirocheck Report in Appendix C. In brief, the history of the Site, as shown on the maps, is as follows:

| Date           | Site Use                                                                                                                                                                                                                                                      | Potentially Contaminative<br>Surrounding Land Use                                                                                                                                                                                                                                                                                                                                                                                                                                         |
|----------------|---------------------------------------------------------------------------------------------------------------------------------------------------------------------------------------------------------------------------------------------------------------|-------------------------------------------------------------------------------------------------------------------------------------------------------------------------------------------------------------------------------------------------------------------------------------------------------------------------------------------------------------------------------------------------------------------------------------------------------------------------------------------|
| 1975-1989      | The site has been redeveloped<br>and its layout it consistent with<br>that of a petrol filling station. Two<br>buildings are shown on site, one<br>presumed to be the shop building<br>and another larger building to the<br>south east of the shop building. | The factory approximately 75 m to the<br>northwest of the Site is no longer shown.<br>Elswick Industrial estate has been<br>developed approximately 50 m to the<br>south and an electricity substation is<br>shown approximately 15 m from the<br>Site's southern boundary. Middlefield<br>Industrial Estate has been developed<br>approximately 250 m to the southeast of<br>the Site. Most of the railway sidings and<br>many of the buildings within Tyne Dock<br>are no longer shown. |
| 1992-1996      | The area to the southwest of the main forecourt area has been developed and is presumed to be a car wash facility.                                                                                                                                            | The land approximately 75 m to the<br>northwest has been developed into an<br>industrial unit. Works have been<br>developed approximately 100 m to the<br>north of the Site, including several<br>ASTs. An oil depot has been developed<br>approximately 800 m to the northwest of<br>the Site.                                                                                                                                                                                           |
| 2000-2006      | As above                                                                                                                                                                                                                                                      | Jarrow Slake mud flats have been<br>reclaimed and are now shown as a car<br>terminal. Further warehouses and<br>factories have been developed in Tyne<br>Dock. The railway line to the east of the<br>Site is shown as a Mineral Railway.                                                                                                                                                                                                                                                 |
| Present<br>Day | The Site is an active petrol filling station.                                                                                                                                                                                                                 | An area of Simonside Industrial Estate<br>that was previous undeveloped has<br>been developed.                                                                                                                                                                                                                                                                                                                                                                                            |