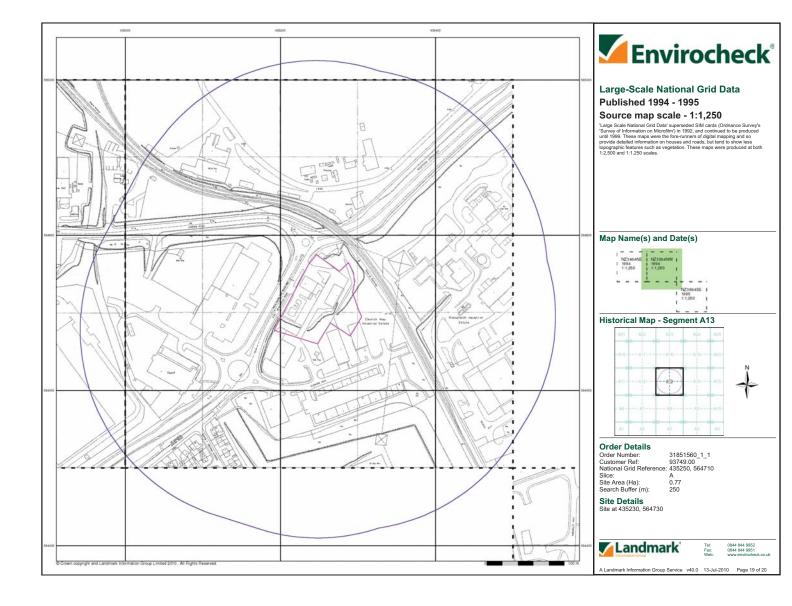

#### 2.5 Site History

The historical use of the Site was determined from inspection of 1:2,500 and 1:10,000 scale OS maps. Historical OS maps are presented with the Envirocheck Report in Appendix C. In brief, the history of the Site, as shown on the maps, is as follows:

| Date      | Site Use                                                                                                                                                                                                                                                                                                               | Potentially Contaminative<br>Surrounding Land Use                                                                                                                                                                                                                                                                                                                                                                                                                                                                                                                                                                                                                                                                                                                                                                                      |
|-----------|------------------------------------------------------------------------------------------------------------------------------------------------------------------------------------------------------------------------------------------------------------------------------------------------------------------------|----------------------------------------------------------------------------------------------------------------------------------------------------------------------------------------------------------------------------------------------------------------------------------------------------------------------------------------------------------------------------------------------------------------------------------------------------------------------------------------------------------------------------------------------------------------------------------------------------------------------------------------------------------------------------------------------------------------------------------------------------------------------------------------------------------------------------------------|
| 1862-1876 | The Site is bisected north-south<br>by a road (Leam Lane) and a<br>dwelling with grounds known as<br>Leam Lane End is situated in the<br>Eastern part of the Site.                                                                                                                                                     | The Jarrow Slake mud flats are located<br>approximately 50 m to the north of the<br>Site. The North Eastern Railway (South<br>Shields Branch) is located<br>approximately 500 m to the east of the<br>Site. The Jarrow Docks are located<br>approximately 450 m to the northeast of<br>the Site. Jarrow Chemical Works is<br>located approximately 720 m to the<br>northeast of the Site. Various ancillary<br>buildings associated with the works are<br>indicated including a coal depot and<br>Tyne Dock Forge.                                                                                                                                                                                                                                                                                                                     |
| 1897-1899 | The dwelling is no longer shown<br>and the eastern part of the Site is<br>shown to be part of a gas works.<br>It appears the level of the land<br>has been raised. Two circular<br>above ground storage tanks and<br>other building are present. On the<br>northern boundary of the Site<br>three buildings are shown. | The Jarrow Slake mud flats to the north<br>of the Site have been partially reclaimed<br>and now form the Tyne Dock.<br>Approximately 75 m to the east of the<br>Site, extensive railway sidings have<br>been developed to serve the Tyne Dock.<br>Railway lines also run to the north, west<br>and south of the Site at distances of<br>approximately 50 m, 250 m and 500 m<br>respectively. Timber ponds are shown to<br>the north and northwest at distances of<br>300 m and 500 m respectively. Fauld<br>Brick Works is shown approximately 550<br>m to the southeast. The Jarrow<br>Chemical Works and associated<br>buildings are no longer indicated. An<br>Engine Shed is located approximately<br>750 m to the south. St. Bede Works are<br>shown approximately 860 m to the<br>northwest with further Timber ponds<br>beyond. |

| Date      | Site Use                                                                                                                                                                                                                                                 | Potentially Contaminative<br>Surrounding Land Use                                                                                                                                                                                                                                                                                                                                                                                                                                                                                                                                                                                                                                                |
|-----------|----------------------------------------------------------------------------------------------------------------------------------------------------------------------------------------------------------------------------------------------------------|--------------------------------------------------------------------------------------------------------------------------------------------------------------------------------------------------------------------------------------------------------------------------------------------------------------------------------------------------------------------------------------------------------------------------------------------------------------------------------------------------------------------------------------------------------------------------------------------------------------------------------------------------------------------------------------------------|
| 1916-1921 | The gas works is now indicated<br>as being disused, but the Site<br>layout remains unchanged.                                                                                                                                                            | Further buildings and railway lines have<br>been developed as part of the Tyne<br>Dock and include goods sheds,<br>warehouses and saw mills. The area of<br>land approximately 25 m to the south of<br>the Site has been regraded, possibly<br>used as a refuse heap. Timber yards<br>and saw mills have been developed<br>between 250 m and 500 m to the<br>southwest. St Bede Works are now<br>shown as Hedworth Barium Works.<br>Fauld Brick Works is no longer shown.                                                                                                                                                                                                                        |
| 1938-1942 | The route of Leam Lane has been<br>diverted and now forms the<br>northwestern boundary of the<br>Site. The buildings indicated as<br>part of the gas works are still<br>present and further unmarked<br>buildings are shown in the south<br>of the Site. | Tyne Dock appears largely the same.<br>Hedworth Barium Works is indicated to<br>have reduced in size.                                                                                                                                                                                                                                                                                                                                                                                                                                                                                                                                                                                            |
| 1951-1959 | The buildings associated with the<br>gas works are no longer shown.<br>The Site appears to be part of a<br>larger area of unspecified<br>workings stretching to the south.<br>A garage is indicated in the<br>northwest corner of the Site.              | The area of land to the south of the Site<br>is indicated to be rough pasture. Some<br>of the railway sidings to the east of the<br>Site have been removed. A factory has<br>been developed approximately 75 m<br>northwest of the Site. The timber ponds<br>to the north of the Site are no longer<br>shown. Hedworth Barium Works is no<br>longer shown.                                                                                                                                                                                                                                                                                                                                       |
| 1963-1971 | The Site remains largely the same.                                                                                                                                                                                                                       | The area of land to the south of the site<br>is indicated as 'Active Workings'. More<br>railway sidings to the east of the Site<br>have been removed. Hedworth Barium<br>Works have been developed into Bede<br>Trading Estate with various works and<br>mills indicated. Associated railway<br>sidings have also been developed in this<br>area.                                                                                                                                                                                                                                                                                                                                                |
| 1973-1976 | The Site remains unchanged.                                                                                                                                                                                                                              | The railway sidings to the east of the<br>Site have been removed; one railway<br>line remains approximately 25 m to the<br>east of the Site. The former railway<br>sidings are now indicated as a refuse<br>disposal works with an AST being<br>shown approximately 175 m to the east<br>of the Site. A depot has been developed<br>next to the factory approximately 75 m<br>to northwest of the Site. Simonside<br>Industrial Estate has been developed<br>approximately 600 m southwest of the<br>Site. An area of Jarrow Slake mudflats<br>to the north of Bede Trading Estate has<br>been reclaimed. The engine shed<br>approximately 750 m to the south of the<br>Site is no longer shown. |

| Date           | Site Use                                                                                                                                                                                                                                                      | Potentially Contaminative<br>Surrounding Land Use                                                                                                                                                                                                                                                                                                                                                                                                                                         |
|----------------|---------------------------------------------------------------------------------------------------------------------------------------------------------------------------------------------------------------------------------------------------------------|-------------------------------------------------------------------------------------------------------------------------------------------------------------------------------------------------------------------------------------------------------------------------------------------------------------------------------------------------------------------------------------------------------------------------------------------------------------------------------------------|
| 1975-1989      | The site has been redeveloped<br>and its layout it consistent with<br>that of a petrol filling station. Two<br>buildings are shown on site, one<br>presumed to be the shop building<br>and another larger building to the<br>south east of the shop building. | The factory approximately 75 m to the<br>northwest of the Site is no longer shown.<br>Elswick Industrial estate has been<br>developed approximately 50 m to the<br>south and an electricity substation is<br>shown approximately 15 m from the<br>Site's southern boundary. Middlefield<br>Industrial Estate has been developed<br>approximately 250 m to the southeast of<br>the Site. Most of the railway sidings and<br>many of the buildings within Tyne Dock<br>are no longer shown. |
| 1992-1996      | The area to the southwest of the main forecourt area has been developed and is presumed to be a car wash facility.                                                                                                                                            | The land approximately 75 m to the<br>northwest has been developed into an<br>industrial unit. Works have been<br>developed approximately 100 m to the<br>north of the Site, including several<br>ASTs. An oil depot has been developed<br>approximately 800 m to the northwest of<br>the Site.                                                                                                                                                                                           |
| 2000-2006      | As above                                                                                                                                                                                                                                                      | Jarrow Slake mud flats have been<br>reclaimed and are now shown as a car<br>terminal. Further warehouses and<br>factories have been developed in Tyne<br>Dock. The railway line to the east of the<br>Site is shown as a Mineral Railway.                                                                                                                                                                                                                                                 |
| Present<br>Day | The Site is an active petrol filling station.                                                                                                                                                                                                                 | An area of Simonside Industrial Estate<br>that was previous undeveloped has<br>been developed.                                                                                                                                                                                                                                                                                                                                                                                            |