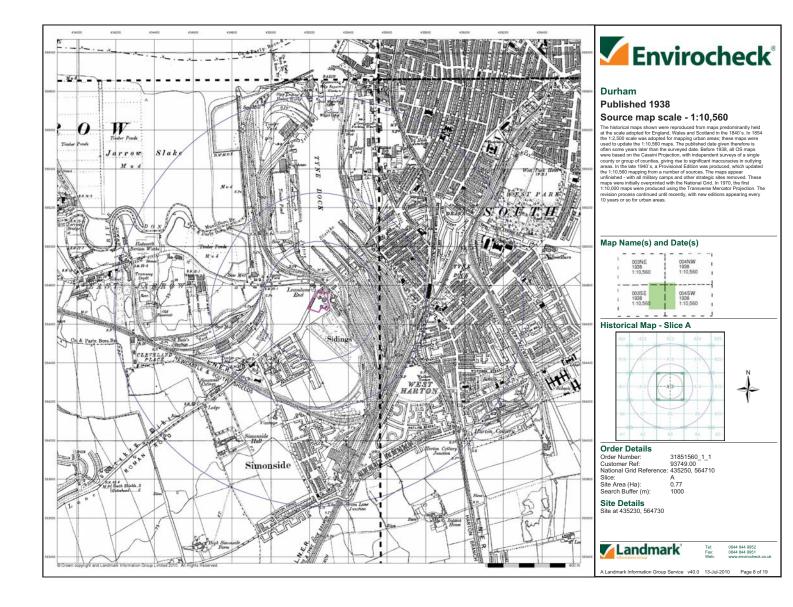

#### 2.5 Site History

The historical use of the Site was determined from inspection of 1:2,500 and 1:10,000 scale OS maps. Historical OS maps are presented with the Envirocheck Report in Appendix C. In brief, the history of the Site, as shown on the maps, is as follows:

| Date           | Site Use                                                                                                                                                                                                                                                      | Potentially Contaminative<br>Surrounding Land Use                                                                                                                                                                                                                                                                                                                                                                                                                                         |
|----------------|---------------------------------------------------------------------------------------------------------------------------------------------------------------------------------------------------------------------------------------------------------------|-------------------------------------------------------------------------------------------------------------------------------------------------------------------------------------------------------------------------------------------------------------------------------------------------------------------------------------------------------------------------------------------------------------------------------------------------------------------------------------------|
| 1975-1989      | The site has been redeveloped<br>and its layout it consistent with<br>that of a petrol filling station. Two<br>buildings are shown on site, one<br>presumed to be the shop building<br>and another larger building to the<br>south east of the shop building. | The factory approximately 75 m to the<br>northwest of the Site is no longer shown.<br>Elswick Industrial estate has been<br>developed approximately 50 m to the<br>south and an electricity substation is<br>shown approximately 15 m from the<br>Site's southern boundary. Middlefield<br>Industrial Estate has been developed<br>approximately 250 m to the southeast of<br>the Site. Most of the railway sidings and<br>many of the buildings within Tyne Dock<br>are no longer shown. |
| 1992-1996      | The area to the southwest of the main forecourt area has been developed and is presumed to be a car wash facility.                                                                                                                                            | The land approximately 75 m to the<br>northwest has been developed into an<br>industrial unit. Works have been<br>developed approximately 100 m to the<br>north of the Site, including several<br>ASTs. An oil depot has been developed<br>approximately 800 m to the northwest of<br>the Site.                                                                                                                                                                                           |
| 2000-2006      | As above                                                                                                                                                                                                                                                      | Jarrow Slake mud flats have been<br>reclaimed and are now shown as a car<br>terminal. Further warehouses and<br>factories have been developed in Tyne<br>Dock. The railway line to the east of the<br>Site is shown as a Mineral Railway.                                                                                                                                                                                                                                                 |
| Present<br>Day | The Site is an active petrol filling station.                                                                                                                                                                                                                 | An area of Simonside Industrial Estate<br>that was previous undeveloped has<br>been developed.                                                                                                                                                                                                                                                                                                                                                                                            |