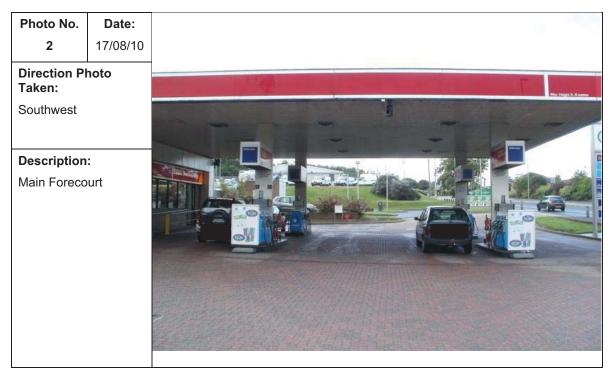

#### 3.1 Site Facilities

The Site is an active petrol filling station. The main on-site features from inspection of the Site include:

- Shop building located in the eastern part of the petrol filling station (Appendix D, Photos 1 and 3);
- Disused carwash located adjacent to the Site's southwestern boundary (Appendix D, Photo 4);
- Forecourt and carwash interceptors in the northeastern and southwestern corners of the Site respectively;
- Five known USTs and associated distribution lines located southwest of the shop and south of the pump islands with off-set fill points (off-set fills shown in Appendix D, Photo 5);
- A canopy extending west from the shop building over four pump islands in the centre of the Site (Appendix D, Photos 1 and 2); and,
- A workshop in the east of the site on land that is leased to a third party (Appendix D, Photo 6).