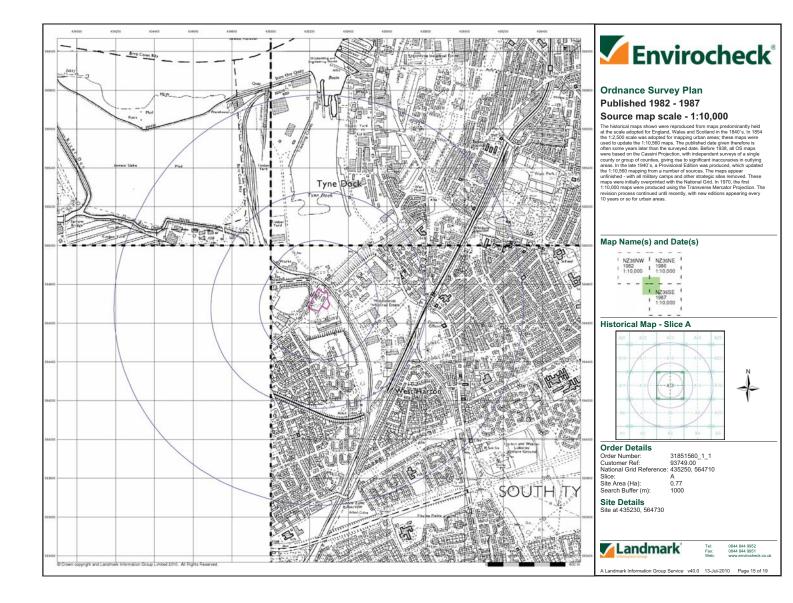

#### 2.5 Site History

The historical use of the Site was determined from inspection of 1:2,500 and 1:10,000 scale OS maps. Historical OS maps are presented with the Envirocheck Report in Appendix C. In brief, the history of the Site, as shown on the maps, is as follows:

| Date      | Site Use                                                                                                                                                                                                                                                                                                               | Potentially Contaminative<br>Surrounding Land Use                                                                                                                                                                                                                                                                                                                                                                                                                                                                                                                                                                                                                                                                                                                                                                                      |
|-----------|------------------------------------------------------------------------------------------------------------------------------------------------------------------------------------------------------------------------------------------------------------------------------------------------------------------------|----------------------------------------------------------------------------------------------------------------------------------------------------------------------------------------------------------------------------------------------------------------------------------------------------------------------------------------------------------------------------------------------------------------------------------------------------------------------------------------------------------------------------------------------------------------------------------------------------------------------------------------------------------------------------------------------------------------------------------------------------------------------------------------------------------------------------------------|
| 1862-1876 | The Site is bisected north-south<br>by a road (Leam Lane) and a<br>dwelling with grounds known as<br>Leam Lane End is situated in the<br>Eastern part of the Site.                                                                                                                                                     | The Jarrow Slake mud flats are located<br>approximately 50 m to the north of the<br>Site. The North Eastern Railway (South<br>Shields Branch) is located<br>approximately 500 m to the east of the<br>Site. The Jarrow Docks are located<br>approximately 450 m to the northeast of<br>the Site. Jarrow Chemical Works is<br>located approximately 720 m to the<br>northeast of the Site. Various ancillary<br>buildings associated with the works are<br>indicated including a coal depot and<br>Tyne Dock Forge.                                                                                                                                                                                                                                                                                                                     |
| 1897-1899 | The dwelling is no longer shown<br>and the eastern part of the Site is<br>shown to be part of a gas works.<br>It appears the level of the land<br>has been raised. Two circular<br>above ground storage tanks and<br>other building are present. On the<br>northern boundary of the Site<br>three buildings are shown. | The Jarrow Slake mud flats to the north<br>of the Site have been partially reclaimed<br>and now form the Tyne Dock.<br>Approximately 75 m to the east of the<br>Site, extensive railway sidings have<br>been developed to serve the Tyne Dock.<br>Railway lines also run to the north, west<br>and south of the Site at distances of<br>approximately 50 m, 250 m and 500 m<br>respectively. Timber ponds are shown to<br>the north and northwest at distances of<br>300 m and 500 m respectively. Fauld<br>Brick Works is shown approximately 550<br>m to the southeast. The Jarrow<br>Chemical Works and associated<br>buildings are no longer indicated. An<br>Engine Shed is located approximately<br>750 m to the south. St. Bede Works are<br>shown approximately 860 m to the<br>northwest with further Timber ponds<br>beyond. |

| Date      | Site Use                                                                                                                                                                                                                                                 | Potentially Contaminative<br>Surrounding Land Use                                                                                                                                                                                                                                                                                                                                                                                                                                                                                                                                                                                                                                                |
|-----------|----------------------------------------------------------------------------------------------------------------------------------------------------------------------------------------------------------------------------------------------------------|--------------------------------------------------------------------------------------------------------------------------------------------------------------------------------------------------------------------------------------------------------------------------------------------------------------------------------------------------------------------------------------------------------------------------------------------------------------------------------------------------------------------------------------------------------------------------------------------------------------------------------------------------------------------------------------------------|
| 1916-1921 | The gas works is now indicated<br>as being disused, but the Site<br>layout remains unchanged.                                                                                                                                                            | Further buildings and railway lines have<br>been developed as part of the Tyne<br>Dock and include goods sheds,<br>warehouses and saw mills. The area of<br>land approximately 25 m to the south of<br>the Site has been regraded, possibly<br>used as a refuse heap. Timber yards<br>and saw mills have been developed<br>between 250 m and 500 m to the<br>southwest. St Bede Works are now<br>shown as Hedworth Barium Works.<br>Fauld Brick Works is no longer shown.                                                                                                                                                                                                                        |
| 1938-1942 | The route of Leam Lane has been<br>diverted and now forms the<br>northwestern boundary of the<br>Site. The buildings indicated as<br>part of the gas works are still<br>present and further unmarked<br>buildings are shown in the south<br>of the Site. | Tyne Dock appears largely the same.<br>Hedworth Barium Works is indicated to<br>have reduced in size.                                                                                                                                                                                                                                                                                                                                                                                                                                                                                                                                                                                            |
| 1951-1959 | The buildings associated with the<br>gas works are no longer shown.<br>The Site appears to be part of a<br>larger area of unspecified<br>workings stretching to the south.<br>A garage is indicated in the<br>northwest corner of the Site.              | The area of land to the south of the Site<br>is indicated to be rough pasture. Some<br>of the railway sidings to the east of the<br>Site have been removed. A factory has<br>been developed approximately 75 m<br>northwest of the Site. The timber ponds<br>to the north of the Site are no longer<br>shown. Hedworth Barium Works is no<br>longer shown.                                                                                                                                                                                                                                                                                                                                       |
| 1963-1971 | The Site remains largely the same.                                                                                                                                                                                                                       | The area of land to the south of the site<br>is indicated as 'Active Workings'. More<br>railway sidings to the east of the Site<br>have been removed. Hedworth Barium<br>Works have been developed into Bede<br>Trading Estate with various works and<br>mills indicated. Associated railway<br>sidings have also been developed in this<br>area.                                                                                                                                                                                                                                                                                                                                                |
| 1973-1976 | The Site remains unchanged.                                                                                                                                                                                                                              | The railway sidings to the east of the<br>Site have been removed; one railway<br>line remains approximately 25 m to the<br>east of the Site. The former railway<br>sidings are now indicated as a refuse<br>disposal works with an AST being<br>shown approximately 175 m to the east<br>of the Site. A depot has been developed<br>next to the factory approximately 75 m<br>to northwest of the Site. Simonside<br>Industrial Estate has been developed<br>approximately 600 m southwest of the<br>Site. An area of Jarrow Slake mudflats<br>to the north of Bede Trading Estate has<br>been reclaimed. The engine shed<br>approximately 750 m to the south of the<br>Site is no longer shown. |

| Date           | Site Use                                                                                                                                                                                                                                                      | Potentially Contaminative<br>Surrounding Land Use                                                                                                                                                                                                                                                                                                                                                                                                                                         |
|----------------|---------------------------------------------------------------------------------------------------------------------------------------------------------------------------------------------------------------------------------------------------------------|-------------------------------------------------------------------------------------------------------------------------------------------------------------------------------------------------------------------------------------------------------------------------------------------------------------------------------------------------------------------------------------------------------------------------------------------------------------------------------------------|
| 1975-1989      | The site has been redeveloped<br>and its layout it consistent with<br>that of a petrol filling station. Two<br>buildings are shown on site, one<br>presumed to be the shop building<br>and another larger building to the<br>south east of the shop building. | The factory approximately 75 m to the<br>northwest of the Site is no longer shown.<br>Elswick Industrial estate has been<br>developed approximately 50 m to the<br>south and an electricity substation is<br>shown approximately 15 m from the<br>Site's southern boundary. Middlefield<br>Industrial Estate has been developed<br>approximately 250 m to the southeast of<br>the Site. Most of the railway sidings and<br>many of the buildings within Tyne Dock<br>are no longer shown. |
| 1992-1996      | The area to the southwest of the main forecourt area has been developed and is presumed to be a car wash facility.                                                                                                                                            | The land approximately 75 m to the<br>northwest has been developed into an<br>industrial unit. Works have been<br>developed approximately 100 m to the<br>north of the Site, including several<br>ASTs. An oil depot has been developed<br>approximately 800 m to the northwest of<br>the Site.                                                                                                                                                                                           |
| 2000-2006      | As above                                                                                                                                                                                                                                                      | Jarrow Slake mud flats have been<br>reclaimed and are now shown as a car<br>terminal. Further warehouses and<br>factories have been developed in Tyne<br>Dock. The railway line to the east of the<br>Site is shown as a Mineral Railway.                                                                                                                                                                                                                                                 |
| Present<br>Day | The Site is an active petrol filling station.                                                                                                                                                                                                                 | An area of Simonside Industrial Estate<br>that was previous undeveloped has<br>been developed.                                                                                                                                                                                                                                                                                                                                                                                            |