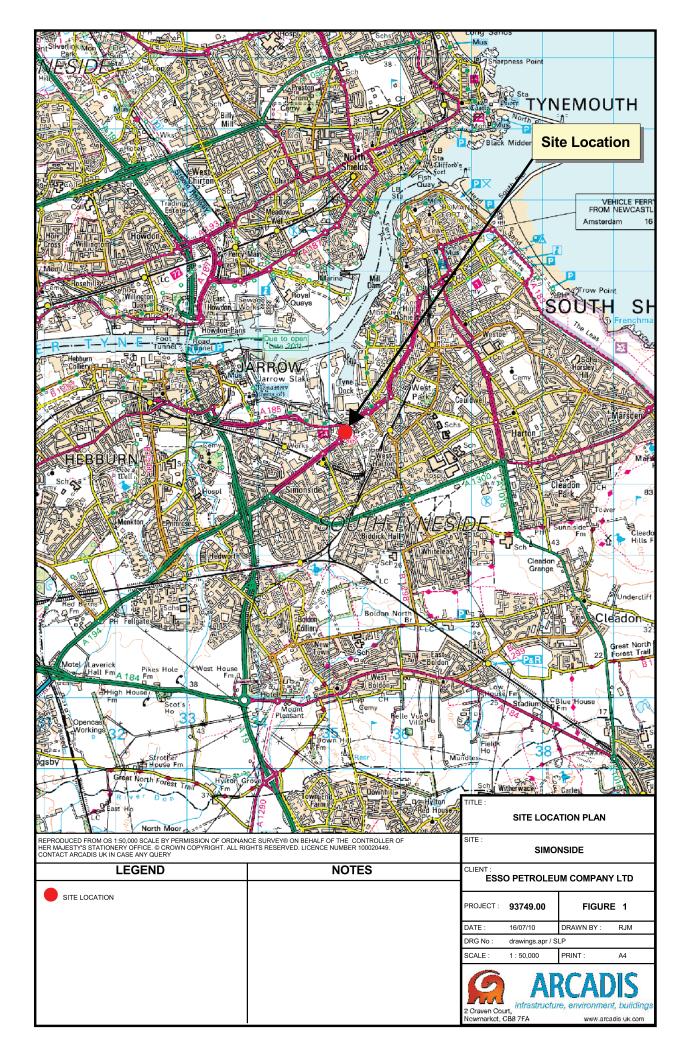

#### 1 INTRODUCTION

ARCADIS (UK) Limited (ARCADIS) was commissioned by ABB Limited (ABB), on behalf of Esso Petroleum Company Limited (Esso) to carry out a Preliminary Risk Assessment of Simonside Service Station, Newcastle Road, South Shields, Tyne and Wear, NE34 9QE (the Site). A site location plan is presented as Figure 1 at a scale of 1:50,000.