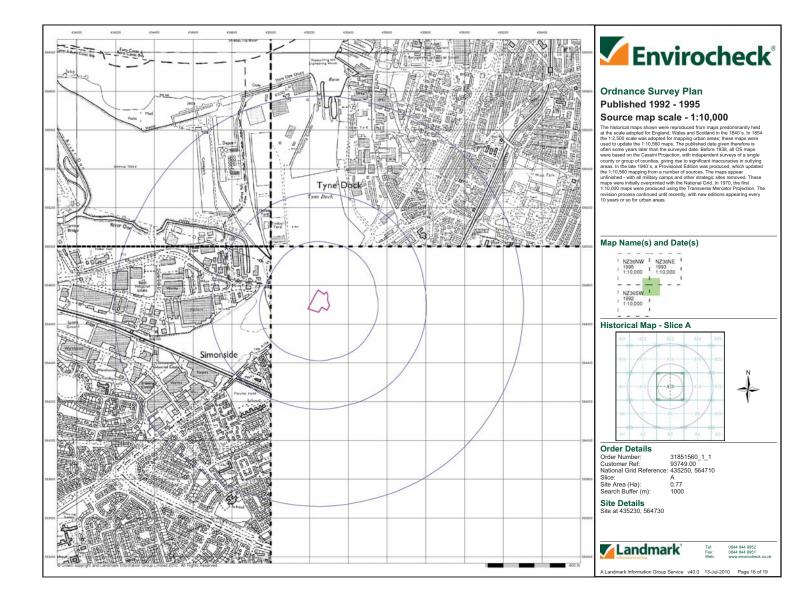

#### 2.5 Site History

The historical use of the Site was determined from inspection of 1:2,500 and 1:10,000 scale OS maps. Historical OS maps are presented with the Envirocheck Report in Appendix C. In brief, the history of the Site, as shown on the maps, is as follows:

| Date           | Site Use                                                                                                                                                                                                                                                      | Potentially Contaminative<br>Surrounding Land Use                                                                                                                                                                                                                                                                                                                                                                                                                                         |
|----------------|---------------------------------------------------------------------------------------------------------------------------------------------------------------------------------------------------------------------------------------------------------------|-------------------------------------------------------------------------------------------------------------------------------------------------------------------------------------------------------------------------------------------------------------------------------------------------------------------------------------------------------------------------------------------------------------------------------------------------------------------------------------------|
| 1975-1989      | The site has been redeveloped<br>and its layout it consistent with<br>that of a petrol filling station. Two<br>buildings are shown on site, one<br>presumed to be the shop building<br>and another larger building to the<br>south east of the shop building. | The factory approximately 75 m to the<br>northwest of the Site is no longer shown.<br>Elswick Industrial estate has been<br>developed approximately 50 m to the<br>south and an electricity substation is<br>shown approximately 15 m from the<br>Site's southern boundary. Middlefield<br>Industrial Estate has been developed<br>approximately 250 m to the southeast of<br>the Site. Most of the railway sidings and<br>many of the buildings within Tyne Dock<br>are no longer shown. |
| 1992-1996      | The area to the southwest of the main forecourt area has been developed and is presumed to be a car wash facility.                                                                                                                                            | The land approximately 75 m to the<br>northwest has been developed into an<br>industrial unit. Works have been<br>developed approximately 100 m to the<br>north of the Site, including several<br>ASTs. An oil depot has been developed<br>approximately 800 m to the northwest of<br>the Site.                                                                                                                                                                                           |
| 2000-2006      | As above                                                                                                                                                                                                                                                      | Jarrow Slake mud flats have been<br>reclaimed and are now shown as a car<br>terminal. Further warehouses and<br>factories have been developed in Tyne<br>Dock. The railway line to the east of the<br>Site is shown as a Mineral Railway.                                                                                                                                                                                                                                                 |
| Present<br>Day | The Site is an active petrol filling station.                                                                                                                                                                                                                 | An area of Simonside Industrial Estate<br>that was previous undeveloped has<br>been developed.                                                                                                                                                                                                                                                                                                                                                                                            |