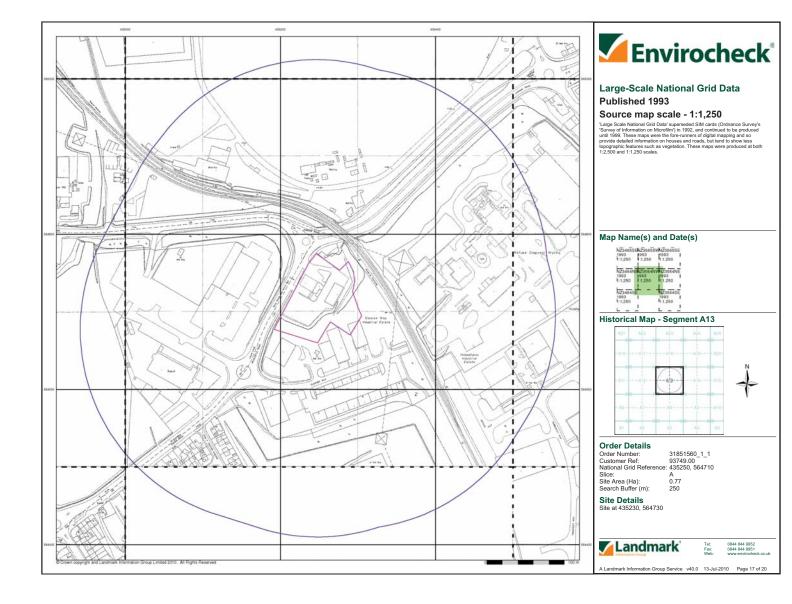

| Date           | Site Use                                                                                                                                                                                                                                                      | Potentially Contaminative<br>Surrounding Land Use                                                                                                                                                                                                                                                                                                                                                                                                                                         |
|----------------|---------------------------------------------------------------------------------------------------------------------------------------------------------------------------------------------------------------------------------------------------------------|-------------------------------------------------------------------------------------------------------------------------------------------------------------------------------------------------------------------------------------------------------------------------------------------------------------------------------------------------------------------------------------------------------------------------------------------------------------------------------------------|
| 1975-1989      | The site has been redeveloped<br>and its layout it consistent with<br>that of a petrol filling station. Two<br>buildings are shown on site, one<br>presumed to be the shop building<br>and another larger building to the<br>south east of the shop building. | The factory approximately 75 m to the<br>northwest of the Site is no longer shown.<br>Elswick Industrial estate has been<br>developed approximately 50 m to the<br>south and an electricity substation is<br>shown approximately 15 m from the<br>Site's southern boundary. Middlefield<br>Industrial Estate has been developed<br>approximately 250 m to the southeast of<br>the Site. Most of the railway sidings and<br>many of the buildings within Tyne Dock<br>are no longer shown. |
| 1992-1996      | The area to the southwest of the main forecourt area has been developed and is presumed to be a car wash facility.                                                                                                                                            | The land approximately 75 m to the<br>northwest has been developed into an<br>industrial unit. Works have been<br>developed approximately 100 m to the<br>north of the Site, including several<br>ASTs. An oil depot has been developed<br>approximately 800 m to the northwest of<br>the Site.                                                                                                                                                                                           |
| 2000-2006      | As above                                                                                                                                                                                                                                                      | Jarrow Slake mud flats have been<br>reclaimed and are now shown as a car<br>terminal. Further warehouses and<br>factories have been developed in Tyne<br>Dock. The railway line to the east of the<br>Site is shown as a Mineral Railway.                                                                                                                                                                                                                                                 |
| Present<br>Day | The Site is an active petrol filling station.                                                                                                                                                                                                                 | An area of Simonside Industrial Estate<br>that was previous undeveloped has<br>been developed.                                                                                                                                                                                                                                                                                                                                                                                            |