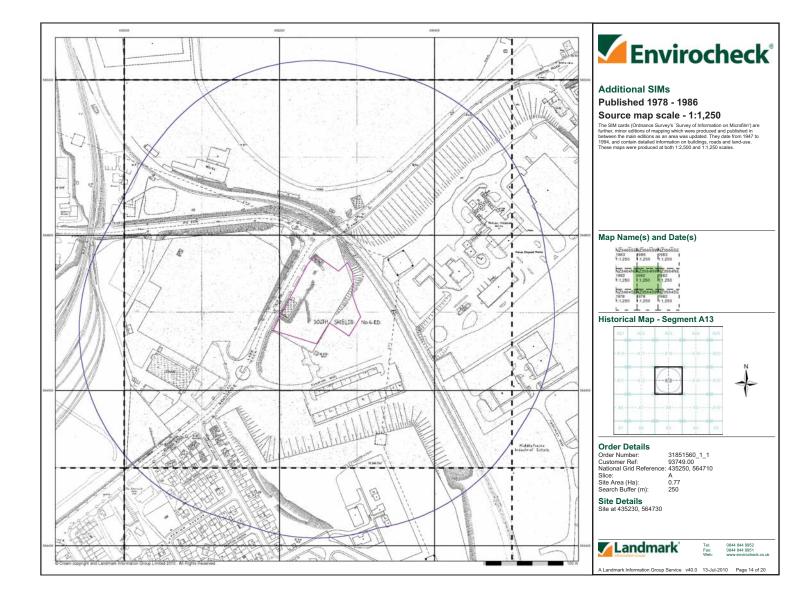

#### 2.5 Site History

The historical use of the Site was determined from inspection of 1:2,500 and 1:10,000 scale OS maps. Historical OS maps are presented with the Envirocheck Report in Appendix C. In brief, the history of the Site, as shown on the maps, is as follows:

| Date           | Site Use                                                                                                                                                                                                                                                      | Potentially Contaminative<br>Surrounding Land Use                                                                                                                                                                                                                                                                                                                                                                                                                                         |
|----------------|---------------------------------------------------------------------------------------------------------------------------------------------------------------------------------------------------------------------------------------------------------------|-------------------------------------------------------------------------------------------------------------------------------------------------------------------------------------------------------------------------------------------------------------------------------------------------------------------------------------------------------------------------------------------------------------------------------------------------------------------------------------------|
| 1975-1989      | The site has been redeveloped<br>and its layout it consistent with<br>that of a petrol filling station. Two<br>buildings are shown on site, one<br>presumed to be the shop building<br>and another larger building to the<br>south east of the shop building. | The factory approximately 75 m to the<br>northwest of the Site is no longer shown.<br>Elswick Industrial estate has been<br>developed approximately 50 m to the<br>south and an electricity substation is<br>shown approximately 15 m from the<br>Site's southern boundary. Middlefield<br>Industrial Estate has been developed<br>approximately 250 m to the southeast of<br>the Site. Most of the railway sidings and<br>many of the buildings within Tyne Dock<br>are no longer shown. |
| 1992-1996      | The area to the southwest of the main forecourt area has been developed and is presumed to be a car wash facility.                                                                                                                                            | The land approximately 75 m to the<br>northwest has been developed into an<br>industrial unit. Works have been<br>developed approximately 100 m to the<br>north of the Site, including several<br>ASTs. An oil depot has been developed<br>approximately 800 m to the northwest of<br>the Site.                                                                                                                                                                                           |
| 2000-2006      | As above                                                                                                                                                                                                                                                      | Jarrow Slake mud flats have been<br>reclaimed and are now shown as a car<br>terminal. Further warehouses and<br>factories have been developed in Tyne<br>Dock. The railway line to the east of the<br>Site is shown as a Mineral Railway.                                                                                                                                                                                                                                                 |
| Present<br>Day | The Site is an active petrol filling station.                                                                                                                                                                                                                 | An area of Simonside Industrial Estate<br>that was previous undeveloped has<br>been developed.                                                                                                                                                                                                                                                                                                                                                                                            |