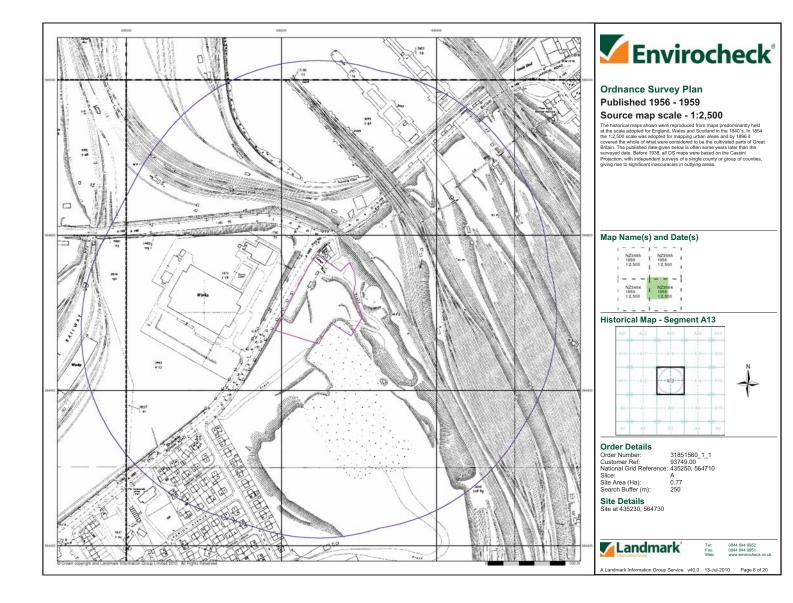

#### 2.5 Site History

The historical use of the Site was determined from inspection of 1:2,500 and 1:10,000 scale OS maps. Historical OS maps are presented with the Envirocheck Report in Appendix C. In brief, the history of the Site, as shown on the maps, is as follows:

| Date      | Site Use                                                                                                                                                                                                                                                 | Potentially Contaminative<br>Surrounding Land Use                                                                                                                                                                                                                                                                                                                                                                                                                                                                                                                                                                                                                                                |
|-----------|----------------------------------------------------------------------------------------------------------------------------------------------------------------------------------------------------------------------------------------------------------|--------------------------------------------------------------------------------------------------------------------------------------------------------------------------------------------------------------------------------------------------------------------------------------------------------------------------------------------------------------------------------------------------------------------------------------------------------------------------------------------------------------------------------------------------------------------------------------------------------------------------------------------------------------------------------------------------|
| 1916-1921 | The gas works is now indicated<br>as being disused, but the Site<br>layout remains unchanged.                                                                                                                                                            | Further buildings and railway lines have<br>been developed as part of the Tyne<br>Dock and include goods sheds,<br>warehouses and saw mills. The area of<br>land approximately 25 m to the south of<br>the Site has been regraded, possibly<br>used as a refuse heap. Timber yards<br>and saw mills have been developed<br>between 250 m and 500 m to the<br>southwest. St Bede Works are now<br>shown as Hedworth Barium Works.<br>Fauld Brick Works is no longer shown.                                                                                                                                                                                                                        |
| 1938-1942 | The route of Leam Lane has been<br>diverted and now forms the<br>northwestern boundary of the<br>Site. The buildings indicated as<br>part of the gas works are still<br>present and further unmarked<br>buildings are shown in the south<br>of the Site. | Tyne Dock appears largely the same.<br>Hedworth Barium Works is indicated to<br>have reduced in size.                                                                                                                                                                                                                                                                                                                                                                                                                                                                                                                                                                                            |
| 1951-1959 | The buildings associated with the<br>gas works are no longer shown.<br>The Site appears to be part of a<br>larger area of unspecified<br>workings stretching to the south.<br>A garage is indicated in the<br>northwest corner of the Site.              | The area of land to the south of the Site<br>is indicated to be rough pasture. Some<br>of the railway sidings to the east of the<br>Site have been removed. A factory has<br>been developed approximately 75 m<br>northwest of the Site. The timber ponds<br>to the north of the Site are no longer<br>shown. Hedworth Barium Works is no<br>longer shown.                                                                                                                                                                                                                                                                                                                                       |
| 1963-1971 | The Site remains largely the same.                                                                                                                                                                                                                       | The area of land to the south of the site<br>is indicated as 'Active Workings'. More<br>railway sidings to the east of the Site<br>have been removed. Hedworth Barium<br>Works have been developed into Bede<br>Trading Estate with various works and<br>mills indicated. Associated railway<br>sidings have also been developed in this<br>area.                                                                                                                                                                                                                                                                                                                                                |
| 1973-1976 | The Site remains unchanged.                                                                                                                                                                                                                              | The railway sidings to the east of the<br>Site have been removed; one railway<br>line remains approximately 25 m to the<br>east of the Site. The former railway<br>sidings are now indicated as a refuse<br>disposal works with an AST being<br>shown approximately 175 m to the east<br>of the Site. A depot has been developed<br>next to the factory approximately 75 m<br>to northwest of the Site. Simonside<br>Industrial Estate has been developed<br>approximately 600 m southwest of the<br>Site. An area of Jarrow Slake mudflats<br>to the north of Bede Trading Estate has<br>been reclaimed. The engine shed<br>approximately 750 m to the south of the<br>Site is no longer shown. |

| Date           | Site Use                                                                                                                                                                                                                                                      | Potentially Contaminative<br>Surrounding Land Use                                                                                                                                                                                                                                                                                                                                                                                                                                         |
|----------------|---------------------------------------------------------------------------------------------------------------------------------------------------------------------------------------------------------------------------------------------------------------|-------------------------------------------------------------------------------------------------------------------------------------------------------------------------------------------------------------------------------------------------------------------------------------------------------------------------------------------------------------------------------------------------------------------------------------------------------------------------------------------|
| 1975-1989      | The site has been redeveloped<br>and its layout it consistent with<br>that of a petrol filling station. Two<br>buildings are shown on site, one<br>presumed to be the shop building<br>and another larger building to the<br>south east of the shop building. | The factory approximately 75 m to the<br>northwest of the Site is no longer shown.<br>Elswick Industrial estate has been<br>developed approximately 50 m to the<br>south and an electricity substation is<br>shown approximately 15 m from the<br>Site's southern boundary. Middlefield<br>Industrial Estate has been developed<br>approximately 250 m to the southeast of<br>the Site. Most of the railway sidings and<br>many of the buildings within Tyne Dock<br>are no longer shown. |
| 1992-1996      | The area to the southwest of the main forecourt area has been developed and is presumed to be a car wash facility.                                                                                                                                            | The land approximately 75 m to the<br>northwest has been developed into an<br>industrial unit. Works have been<br>developed approximately 100 m to the<br>north of the Site, including several<br>ASTs. An oil depot has been developed<br>approximately 800 m to the northwest of<br>the Site.                                                                                                                                                                                           |
| 2000-2006      | As above                                                                                                                                                                                                                                                      | Jarrow Slake mud flats have been<br>reclaimed and are now shown as a car<br>terminal. Further warehouses and<br>factories have been developed in Tyne<br>Dock. The railway line to the east of the<br>Site is shown as a Mineral Railway.                                                                                                                                                                                                                                                 |
| Present<br>Day | The Site is an active petrol filling station.                                                                                                                                                                                                                 | An area of Simonside Industrial Estate<br>that was previous undeveloped has<br>been developed.                                                                                                                                                                                                                                                                                                                                                                                            |