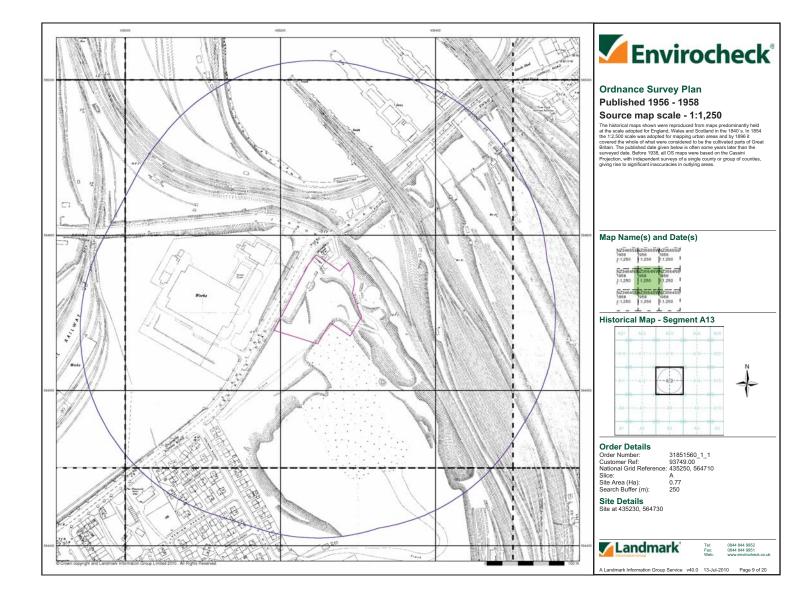

#### 2.5 Site History

The historical use of the Site was determined from inspection of 1:2,500 and 1:10,000 scale OS maps. Historical OS maps are presented with the Envirocheck Report in Appendix C. In brief, the history of the Site, as shown on the maps, is as follows:

| Date           | Site Use                                                                                                                                                                                                                                                      | Potentially Contaminative<br>Surrounding Land Use                                                                                                                                                                                                                                                                                                                                                                                                                                         |
|----------------|---------------------------------------------------------------------------------------------------------------------------------------------------------------------------------------------------------------------------------------------------------------|-------------------------------------------------------------------------------------------------------------------------------------------------------------------------------------------------------------------------------------------------------------------------------------------------------------------------------------------------------------------------------------------------------------------------------------------------------------------------------------------|
| 1975-1989      | The site has been redeveloped<br>and its layout it consistent with<br>that of a petrol filling station. Two<br>buildings are shown on site, one<br>presumed to be the shop building<br>and another larger building to the<br>south east of the shop building. | The factory approximately 75 m to the<br>northwest of the Site is no longer shown.<br>Elswick Industrial estate has been<br>developed approximately 50 m to the<br>south and an electricity substation is<br>shown approximately 15 m from the<br>Site's southern boundary. Middlefield<br>Industrial Estate has been developed<br>approximately 250 m to the southeast of<br>the Site. Most of the railway sidings and<br>many of the buildings within Tyne Dock<br>are no longer shown. |
| 1992-1996      | The area to the southwest of the main forecourt area has been developed and is presumed to be a car wash facility.                                                                                                                                            | The land approximately 75 m to the<br>northwest has been developed into an<br>industrial unit. Works have been<br>developed approximately 100 m to the<br>north of the Site, including several<br>ASTs. An oil depot has been developed<br>approximately 800 m to the northwest of<br>the Site.                                                                                                                                                                                           |
| 2000-2006      | As above                                                                                                                                                                                                                                                      | Jarrow Slake mud flats have been<br>reclaimed and are now shown as a car<br>terminal. Further warehouses and<br>factories have been developed in Tyne<br>Dock. The railway line to the east of the<br>Site is shown as a Mineral Railway.                                                                                                                                                                                                                                                 |
| Present<br>Day | The Site is an active petrol filling station.                                                                                                                                                                                                                 | An area of Simonside Industrial Estate<br>that was previous undeveloped has<br>been developed.                                                                                                                                                                                                                                                                                                                                                                                            |