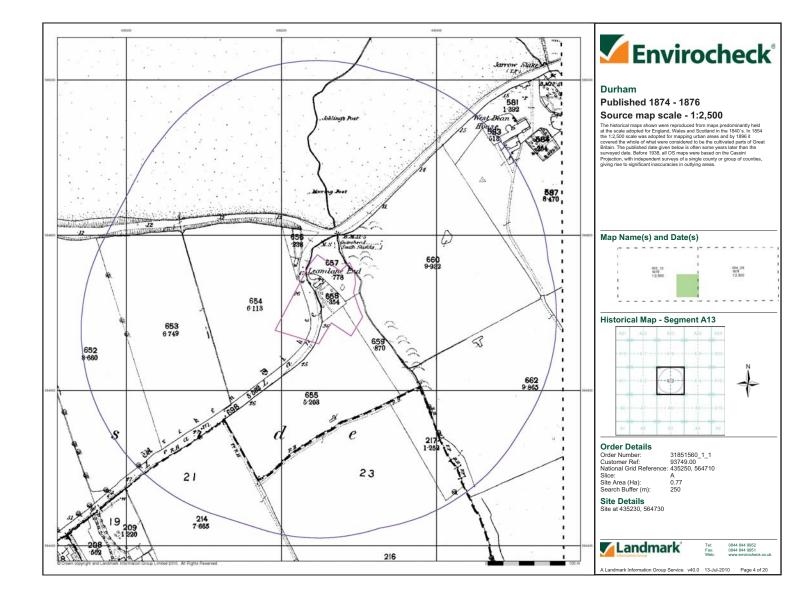

#### 2.5 Site History

The historical use of the Site was determined from inspection of 1:2,500 and 1:10,000 scale OS maps. Historical OS maps are presented with the Envirocheck Report in Appendix C. In brief, the history of the Site, as shown on the maps, is as follows:

| Date      | Site Use                                                                                                                                                                                                                                                                                                               | Potentially Contaminative<br>Surrounding Land Use                                                                                                                                                                                                                                                                                                                                                                                                                                                                                                                                                                                                                                                                                                                                                                                      |
|-----------|------------------------------------------------------------------------------------------------------------------------------------------------------------------------------------------------------------------------------------------------------------------------------------------------------------------------|----------------------------------------------------------------------------------------------------------------------------------------------------------------------------------------------------------------------------------------------------------------------------------------------------------------------------------------------------------------------------------------------------------------------------------------------------------------------------------------------------------------------------------------------------------------------------------------------------------------------------------------------------------------------------------------------------------------------------------------------------------------------------------------------------------------------------------------|
| 1862-1876 | The Site is bisected north-south<br>by a road (Leam Lane) and a<br>dwelling with grounds known as<br>Leam Lane End is situated in the<br>Eastern part of the Site.                                                                                                                                                     | The Jarrow Slake mud flats are located<br>approximately 50 m to the north of the<br>Site. The North Eastern Railway (South<br>Shields Branch) is located<br>approximately 500 m to the east of the<br>Site. The Jarrow Docks are located<br>approximately 450 m to the northeast of<br>the Site. Jarrow Chemical Works is<br>located approximately 720 m to the<br>northeast of the Site. Various ancillary<br>buildings associated with the works are<br>indicated including a coal depot and<br>Tyne Dock Forge.                                                                                                                                                                                                                                                                                                                     |
| 1897-1899 | The dwelling is no longer shown<br>and the eastern part of the Site is<br>shown to be part of a gas works.<br>It appears the level of the land<br>has been raised. Two circular<br>above ground storage tanks and<br>other building are present. On the<br>northern boundary of the Site<br>three buildings are shown. | The Jarrow Slake mud flats to the north<br>of the Site have been partially reclaimed<br>and now form the Tyne Dock.<br>Approximately 75 m to the east of the<br>Site, extensive railway sidings have<br>been developed to serve the Tyne Dock.<br>Railway lines also run to the north, west<br>and south of the Site at distances of<br>approximately 50 m, 250 m and 500 m<br>respectively. Timber ponds are shown to<br>the north and northwest at distances of<br>300 m and 500 m respectively. Fauld<br>Brick Works is shown approximately 550<br>m to the southeast. The Jarrow<br>Chemical Works and associated<br>buildings are no longer indicated. An<br>Engine Shed is located approximately<br>750 m to the south. St. Bede Works are<br>shown approximately 860 m to the<br>northwest with further Timber ponds<br>beyond. |