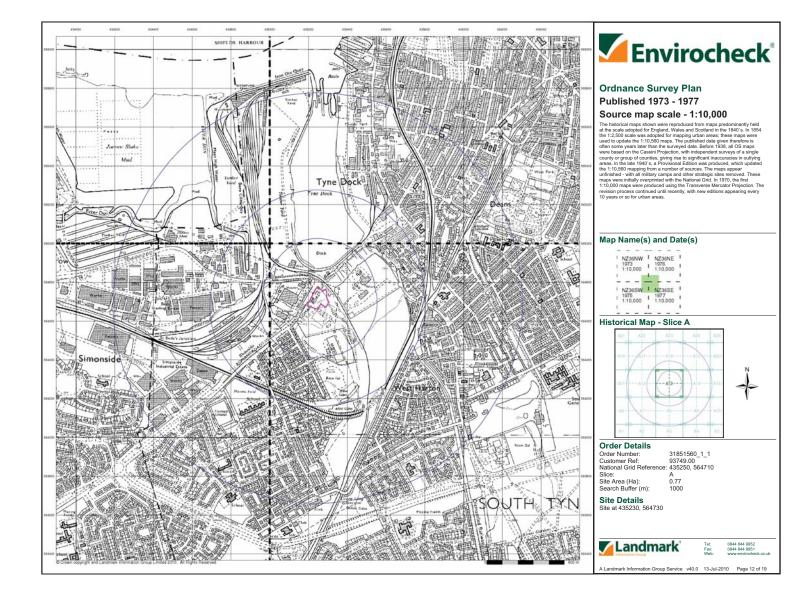

#### 2.5 Site History

The historical use of the Site was determined from inspection of 1:2,500 and 1:10,000 scale OS maps. Historical OS maps are presented with the Envirocheck Report in Appendix C. In brief, the history of the Site, as shown on the maps, is as follows:

| Date           | Site Use                                                                                                                                                                                                                                                      | Potentially Contaminative<br>Surrounding Land Use                                                                                                                                                                                                                                                                                                                                                                                                                                         |
|----------------|---------------------------------------------------------------------------------------------------------------------------------------------------------------------------------------------------------------------------------------------------------------|-------------------------------------------------------------------------------------------------------------------------------------------------------------------------------------------------------------------------------------------------------------------------------------------------------------------------------------------------------------------------------------------------------------------------------------------------------------------------------------------|
| 1975-1989      | The site has been redeveloped<br>and its layout it consistent with<br>that of a petrol filling station. Two<br>buildings are shown on site, one<br>presumed to be the shop building<br>and another larger building to the<br>south east of the shop building. | The factory approximately 75 m to the<br>northwest of the Site is no longer shown.<br>Elswick Industrial estate has been<br>developed approximately 50 m to the<br>south and an electricity substation is<br>shown approximately 15 m from the<br>Site's southern boundary. Middlefield<br>Industrial Estate has been developed<br>approximately 250 m to the southeast of<br>the Site. Most of the railway sidings and<br>many of the buildings within Tyne Dock<br>are no longer shown. |
| 1992-1996      | The area to the southwest of the main forecourt area has been developed and is presumed to be a car wash facility.                                                                                                                                            | The land approximately 75 m to the<br>northwest has been developed into an<br>industrial unit. Works have been<br>developed approximately 100 m to the<br>north of the Site, including several<br>ASTs. An oil depot has been developed<br>approximately 800 m to the northwest of<br>the Site.                                                                                                                                                                                           |
| 2000-2006      | As above                                                                                                                                                                                                                                                      | Jarrow Slake mud flats have been<br>reclaimed and are now shown as a car<br>terminal. Further warehouses and<br>factories have been developed in Tyne<br>Dock. The railway line to the east of the<br>Site is shown as a Mineral Railway.                                                                                                                                                                                                                                                 |
| Present<br>Day | The Site is an active petrol filling station.                                                                                                                                                                                                                 | An area of Simonside Industrial Estate<br>that was previous undeveloped has<br>been developed.                                                                                                                                                                                                                                                                                                                                                                                            |