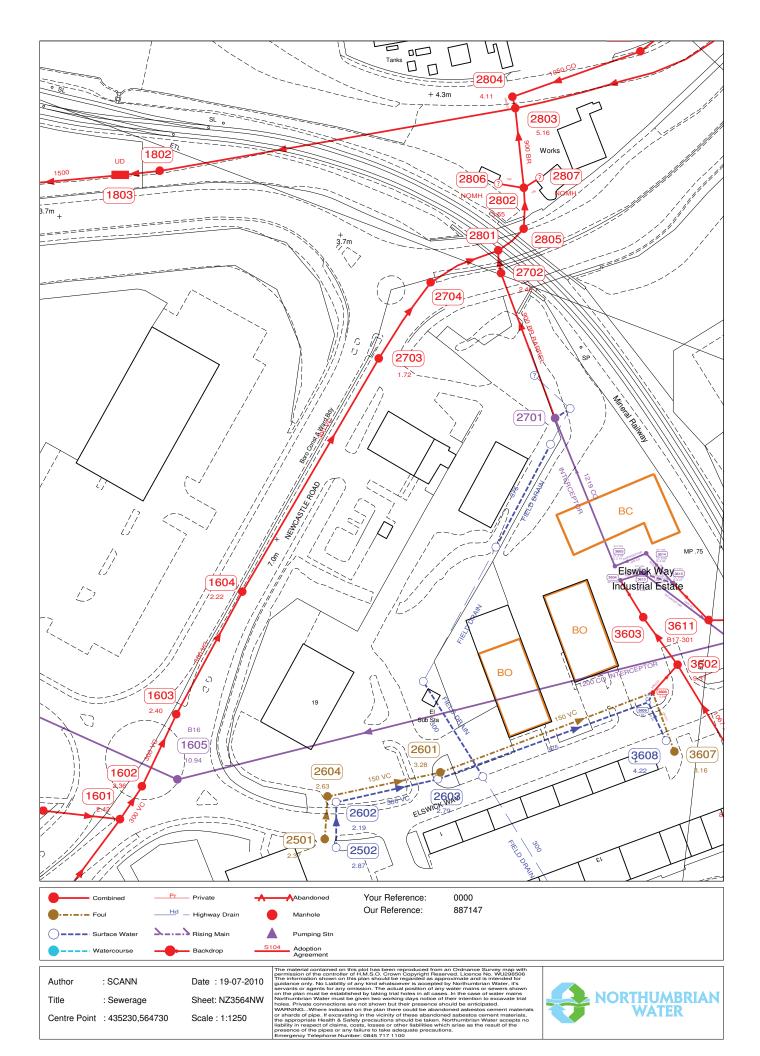

#### 2.23 Drainage and Other Man-Made Potential Preferential Pathways

| ltem                                                                | Details                                                                                                        |
|---------------------------------------------------------------------|----------------------------------------------------------------------------------------------------------------|
| Potential preferential<br>pathway for migration<br>beneath the Site | Granular made ground, site services and granular surrounds to site services could act as preferential pathways |
| Potential preferential<br>pathway for off-site<br>migration         | Site services and made ground may extend off site                                                              |

Potential preferential pathways as identified during the desk study and the site inspection are:

- Made ground;
- Site services; and
- Granular fill surrounding site services.