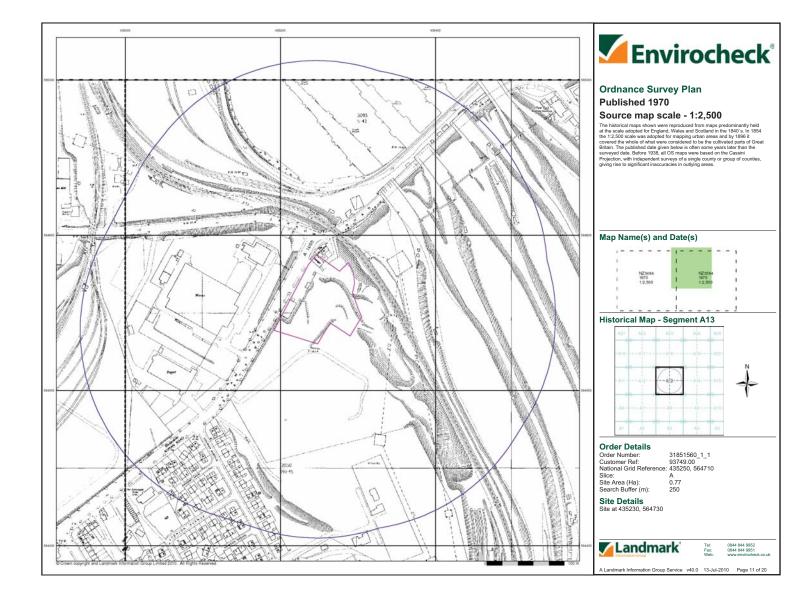

#### 2.5 Site History

The historical use of the Site was determined from inspection of 1:2,500 and 1:10,000 scale OS maps. Historical OS maps are presented with the Envirocheck Report in Appendix C. In brief, the history of the Site, as shown on the maps, is as follows:

| Date      | Site Use                                                                                                                                                                                                                                                 | Potentially Contaminative<br>Surrounding Land Use                                                                                                                                                                                                                                                                                                                                                                                                                                                                                                                                                                                                                                                |
|-----------|----------------------------------------------------------------------------------------------------------------------------------------------------------------------------------------------------------------------------------------------------------|--------------------------------------------------------------------------------------------------------------------------------------------------------------------------------------------------------------------------------------------------------------------------------------------------------------------------------------------------------------------------------------------------------------------------------------------------------------------------------------------------------------------------------------------------------------------------------------------------------------------------------------------------------------------------------------------------|
| 1916-1921 | The gas works is now indicated<br>as being disused, but the Site<br>layout remains unchanged.                                                                                                                                                            | Further buildings and railway lines have<br>been developed as part of the Tyne<br>Dock and include goods sheds,<br>warehouses and saw mills. The area of<br>land approximately 25 m to the south of<br>the Site has been regraded, possibly<br>used as a refuse heap. Timber yards<br>and saw mills have been developed<br>between 250 m and 500 m to the<br>southwest. St Bede Works are now<br>shown as Hedworth Barium Works.<br>Fauld Brick Works is no longer shown.                                                                                                                                                                                                                        |
| 1938-1942 | The route of Leam Lane has been<br>diverted and now forms the<br>northwestern boundary of the<br>Site. The buildings indicated as<br>part of the gas works are still<br>present and further unmarked<br>buildings are shown in the south<br>of the Site. | Tyne Dock appears largely the same.<br>Hedworth Barium Works is indicated to<br>have reduced in size.                                                                                                                                                                                                                                                                                                                                                                                                                                                                                                                                                                                            |
| 1951-1959 | The buildings associated with the<br>gas works are no longer shown.<br>The Site appears to be part of a<br>larger area of unspecified<br>workings stretching to the south.<br>A garage is indicated in the<br>northwest corner of the Site.              | The area of land to the south of the Site<br>is indicated to be rough pasture. Some<br>of the railway sidings to the east of the<br>Site have been removed. A factory has<br>been developed approximately 75 m<br>northwest of the Site. The timber ponds<br>to the north of the Site are no longer<br>shown. Hedworth Barium Works is no<br>longer shown.                                                                                                                                                                                                                                                                                                                                       |
| 1963-1971 | The Site remains largely the same.                                                                                                                                                                                                                       | The area of land to the south of the site<br>is indicated as 'Active Workings'. More<br>railway sidings to the east of the Site<br>have been removed. Hedworth Barium<br>Works have been developed into Bede<br>Trading Estate with various works and<br>mills indicated. Associated railway<br>sidings have also been developed in this<br>area.                                                                                                                                                                                                                                                                                                                                                |
| 1973-1976 | The Site remains unchanged.                                                                                                                                                                                                                              | The railway sidings to the east of the<br>Site have been removed; one railway<br>line remains approximately 25 m to the<br>east of the Site. The former railway<br>sidings are now indicated as a refuse<br>disposal works with an AST being<br>shown approximately 175 m to the east<br>of the Site. A depot has been developed<br>next to the factory approximately 75 m<br>to northwest of the Site. Simonside<br>Industrial Estate has been developed<br>approximately 600 m southwest of the<br>Site. An area of Jarrow Slake mudflats<br>to the north of Bede Trading Estate has<br>been reclaimed. The engine shed<br>approximately 750 m to the south of the<br>Site is no longer shown. |