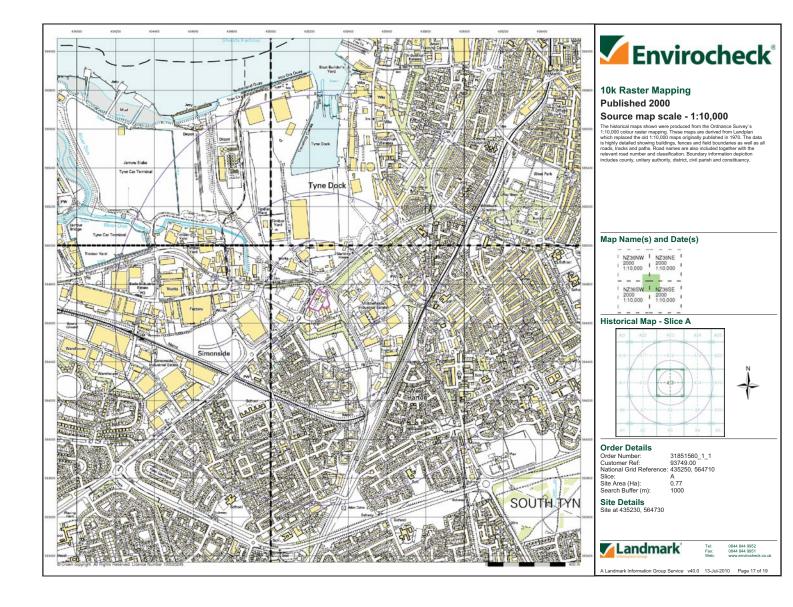

| Date           | Site Use                                                                                                                                                                                                                                                      | Potentially Contaminative<br>Surrounding Land Use                                                                                                                                                                                                                                                                                                                                                                                                                                         |
|----------------|---------------------------------------------------------------------------------------------------------------------------------------------------------------------------------------------------------------------------------------------------------------|-------------------------------------------------------------------------------------------------------------------------------------------------------------------------------------------------------------------------------------------------------------------------------------------------------------------------------------------------------------------------------------------------------------------------------------------------------------------------------------------|
| 1975-1989      | The site has been redeveloped<br>and its layout it consistent with<br>that of a petrol filling station. Two<br>buildings are shown on site, one<br>presumed to be the shop building<br>and another larger building to the<br>south east of the shop building. | The factory approximately 75 m to the<br>northwest of the Site is no longer shown.<br>Elswick Industrial estate has been<br>developed approximately 50 m to the<br>south and an electricity substation is<br>shown approximately 15 m from the<br>Site's southern boundary. Middlefield<br>Industrial Estate has been developed<br>approximately 250 m to the southeast of<br>the Site. Most of the railway sidings and<br>many of the buildings within Tyne Dock<br>are no longer shown. |
| 1992-1996      | The area to the southwest of the main forecourt area has been developed and is presumed to be a car wash facility.                                                                                                                                            | The land approximately 75 m to the<br>northwest has been developed into an<br>industrial unit. Works have been<br>developed approximately 100 m to the<br>north of the Site, including several<br>ASTs. An oil depot has been developed<br>approximately 800 m to the northwest of<br>the Site.                                                                                                                                                                                           |
| 2000-2006      | As above                                                                                                                                                                                                                                                      | Jarrow Slake mud flats have been<br>reclaimed and are now shown as a car<br>terminal. Further warehouses and<br>factories have been developed in Tyne<br>Dock. The railway line to the east of the<br>Site is shown as a Mineral Railway.                                                                                                                                                                                                                                                 |
| Present<br>Day | The Site is an active petrol filling station.                                                                                                                                                                                                                 | An area of Simonside Industrial Estate<br>that was previous undeveloped has<br>been developed.                                                                                                                                                                                                                                                                                                                                                                                            |