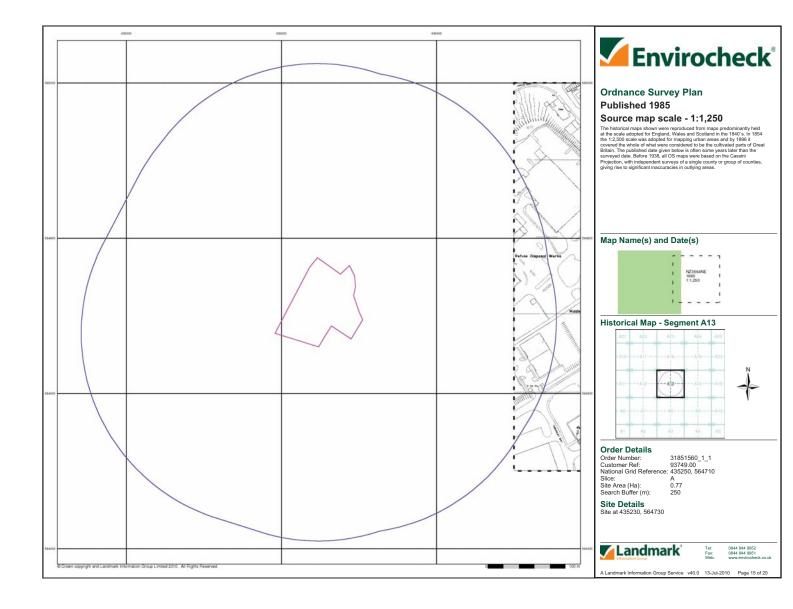

#### 2.5 Site History

The historical use of the Site was determined from inspection of 1:2,500 and 1:10,000 scale OS maps. Historical OS maps are presented with the Envirocheck Report in Appendix C. In brief, the history of the Site, as shown on the maps, is as follows:

| Date      | Site Use                                                                                                                                                                                                                                                                                                               | Potentially Contaminative<br>Surrounding Land Use                                                                                                                                                                                                                                                                                                                                                                                                                                                                                                                                                                                                                                                                                                                                                                                      |
|-----------|------------------------------------------------------------------------------------------------------------------------------------------------------------------------------------------------------------------------------------------------------------------------------------------------------------------------|----------------------------------------------------------------------------------------------------------------------------------------------------------------------------------------------------------------------------------------------------------------------------------------------------------------------------------------------------------------------------------------------------------------------------------------------------------------------------------------------------------------------------------------------------------------------------------------------------------------------------------------------------------------------------------------------------------------------------------------------------------------------------------------------------------------------------------------|
| 1862-1876 | The Site is bisected north-south<br>by a road (Leam Lane) and a<br>dwelling with grounds known as<br>Leam Lane End is situated in the<br>Eastern part of the Site.                                                                                                                                                     | The Jarrow Slake mud flats are located<br>approximately 50 m to the north of the<br>Site. The North Eastern Railway (South<br>Shields Branch) is located<br>approximately 500 m to the east of the<br>Site. The Jarrow Docks are located<br>approximately 450 m to the northeast of<br>the Site. Jarrow Chemical Works is<br>located approximately 720 m to the<br>northeast of the Site. Various ancillary<br>buildings associated with the works are<br>indicated including a coal depot and<br>Tyne Dock Forge.                                                                                                                                                                                                                                                                                                                     |
| 1897-1899 | The dwelling is no longer shown<br>and the eastern part of the Site is<br>shown to be part of a gas works.<br>It appears the level of the land<br>has been raised. Two circular<br>above ground storage tanks and<br>other building are present. On the<br>northern boundary of the Site<br>three buildings are shown. | The Jarrow Slake mud flats to the north<br>of the Site have been partially reclaimed<br>and now form the Tyne Dock.<br>Approximately 75 m to the east of the<br>Site, extensive railway sidings have<br>been developed to serve the Tyne Dock.<br>Railway lines also run to the north, west<br>and south of the Site at distances of<br>approximately 50 m, 250 m and 500 m<br>respectively. Timber ponds are shown to<br>the north and northwest at distances of<br>300 m and 500 m respectively. Fauld<br>Brick Works is shown approximately 550<br>m to the southeast. The Jarrow<br>Chemical Works and associated<br>buildings are no longer indicated. An<br>Engine Shed is located approximately<br>750 m to the south. St. Bede Works are<br>shown approximately 860 m to the<br>northwest with further Timber ponds<br>beyond. |