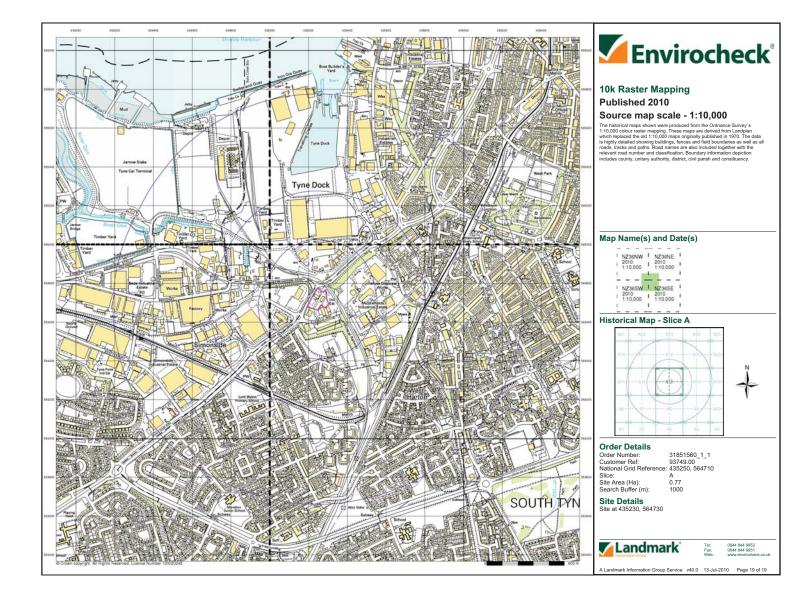

#### 2.5 Site History

The historical use of the Site was determined from inspection of 1:2,500 and 1:10,000 scale OS maps. Historical OS maps are presented with the Envirocheck Report in Appendix C. In brief, the history of the Site, as shown on the maps, is as follows:

#### **Order Details:**

Order Number: 31851560\_1\_1

Customer Reference: 93749.00

National Grid Reference: 435250, 564710

Slice: A

Site Area (Ha): 0.77

Search Buffer (m): 1000

Site Details: Site at 435230, 564730