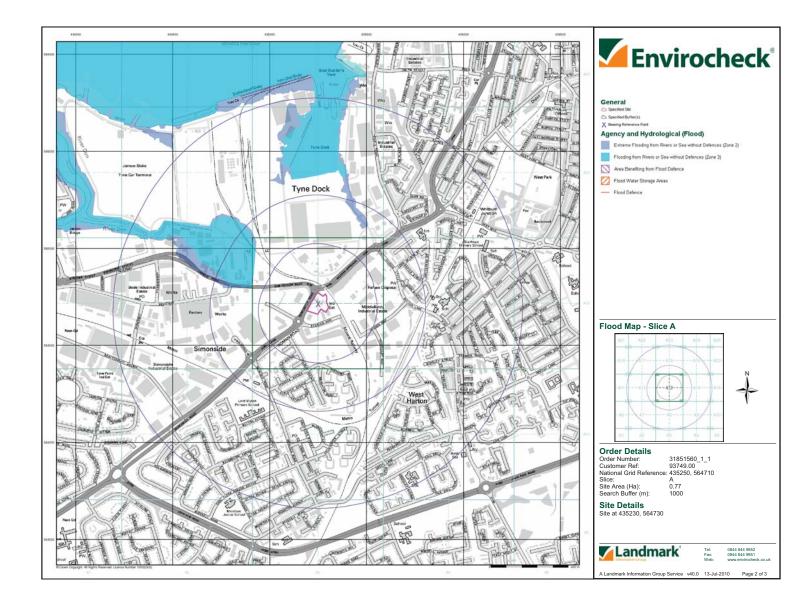

#### 2.11 Hydrology

| ltem                                                    | Details                                                                      | Source      |
|---------------------------------------------------------|------------------------------------------------------------------------------|-------------|
| Unnamed pond                                            | Approximately 333 m to the southeast of the Site                             | Envirocheck |
| River Don                                               | A culvert section of the River Don approximately 370 m northwest of the Site | Envirocheck |
| No. licensed potable abstractions within 2km            | None                                                                         | Envirocheck |
| No. licensed non-<br>potable abstractions<br>within 2km | None                                                                         | Envirocheck |