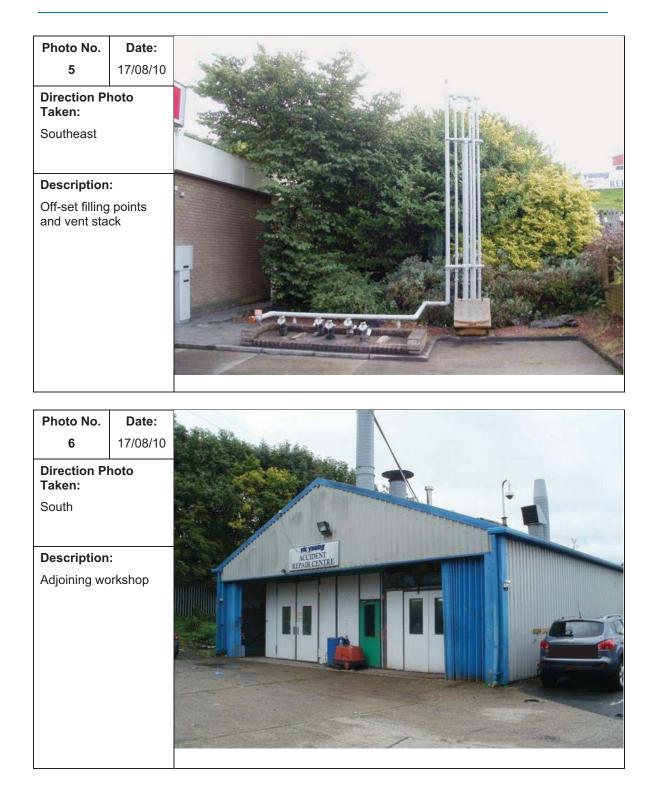

#### 3.1 Site Facilities

The Site is an active petrol filling station. The main on-site features from inspection of the Site include:

- Shop building located in the eastern part of the petrol filling station (Appendix D, Photos 1 and 3);
- Disused carwash located adjacent to the Site's southwestern boundary (Appendix D, Photo 4);
- Forecourt and carwash interceptors in the northeastern and southwestern corners of the Site respectively;
- Five known USTs and associated distribution lines located southwest of the shop and south of the pump islands with off-set fill points (off-set fills shown in Appendix D, Photo 5);
- A canopy extending west from the shop building over four pump islands in the centre of the Site (Appendix D, Photos 1 and 2); and,
- A workshop in the east of the site on land that is leased to a third party (Appendix D, Photo 6).