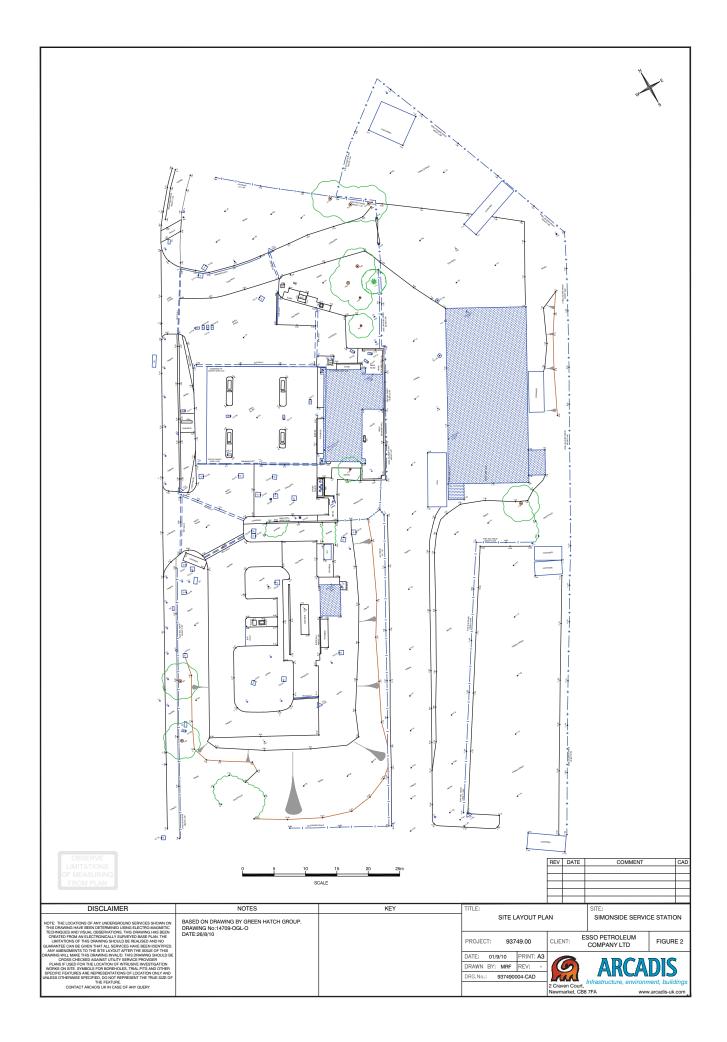

the investigation is further limited by site operations, underground obstructions and above ground structures. Unless otherwise stated, areas beyond the boundary of the Site have not been investigated.
- 11 If below ground intrusive investigations have been conducted as part of the scope, service tracing for safe location of exploratory holes has been carried out in line with the Esso Subsurface Clearance Procedure. No guarantee can be given that all services have been identified. Additional services, structures or other below ground obstructions, not indicated on the drawing, may be present on Site."
- 12 Unless otherwise stated the report provides no comment on the nature of building materials, operational integrity of the facility or on any regulatory compliance issues.

# FIGURES







#### Figure 3 Outline Conceptual Site Model - Continued Petroleum End-use

Simonside Service Station 937490003\_01 / September 2010



Key: Pollutant linkage not considered to present a significant level of risk



# APPENDICES

**ARCADIS** 

Appendix A Legislative Context and Regulatory Guidance



#### APPENDIX A Regulatory and Legislative Context

Land contamination is generally dealt with by the following types of regulation:

- Acts of Parliament to investigate and remedy harm caused by land contamination;
- Conditions placed upon Planning Permissions for the redevelopment of land; and,
- Acts of Parliament and Regulations for the control of waste.

In England land contamination is identified and dealt with through Acts / Regulations including:

- The Contaminated Land (England) Reg