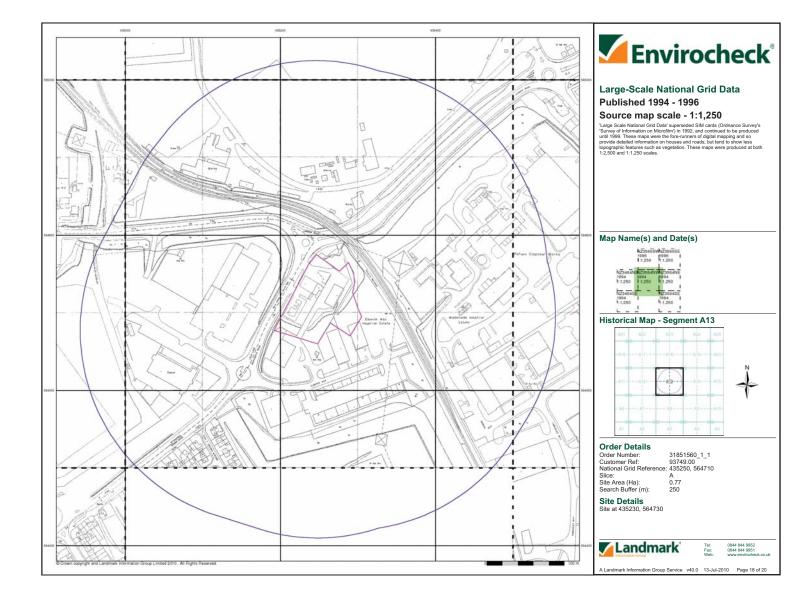

| Date           | Site Use                                                                                                                                                                                                                                                      | Potentially Contaminative<br>Surrounding Land Use                                                                                                                                                                                                                                                                                                                                                                                                                                         |
|----------------|---------------------------------------------------------------------------------------------------------------------------------------------------------------------------------------------------------------------------------------------------------------|-------------------------------------------------------------------------------------------------------------------------------------------------------------------------------------------------------------------------------------------------------------------------------------------------------------------------------------------------------------------------------------------------------------------------------------------------------------------------------------------|
| 1975-1989      | The site has been redeveloped<br>and its layout it consistent with<br>that of a petrol filling station. Two<br>buildings are shown on site, one<br>presumed to be the shop building<br>and another larger building to the<br>south east of the shop building. | The factory approximately 75 m to the<br>northwest of the Site is no longer shown.<br>Elswick Industrial estate has been<br>developed approximately 50 m to the<br>south and an electricity substation is<br>shown approximately 15 m from the<br>Site's southern boundary. Middlefield<br>Industrial Estate has been developed<br>approximately 250 m to the southeast of<br>the Site. Most of the railway sidings and<br>many of the buildings within Tyne Dock<br>are no longer shown. |
| 1992-1996      | The area to the southwest of the main forecourt area has been developed and is presumed to be a car wash facility.                                                                                                                                            | The land approximately 75 m to the<br>northwest has been developed into an<br>industrial unit. Works have been<br>developed approximately 100 m to the<br>north of the Site, including several<br>ASTs. An oil depot has been developed<br>approximately 800 m to the northwest of<br>the Site.                                                                                                                                                                                           |
| 2000-2006      | As above                                                                                                                                                                                                                                                      | Jarrow Slake mud flats have been<br>reclaimed and are now shown as a car<br>terminal. Further warehouses and<br>factories have been developed in Tyne<br>Dock. The railway line to the east of the<br>Site is shown as a Mineral Railway.                                                                                                                                                                                                                                                 |
| Present<br>Day | The Site is an active petrol filling station.                                                                                                                                                                                                                 | An area of Simonside Industrial Estate<br>that was previous undeveloped has<br>been developed.                                                                                                                                                                                                                                                                                                                                                                                            |