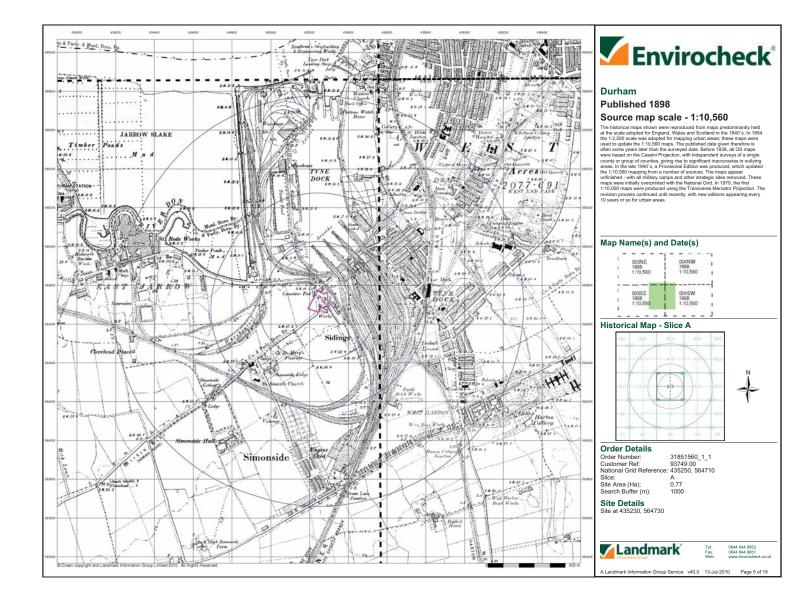

#### 2.5 Site History

The historical use of the Site was determined from inspection of 1:2,500 and 1:10,000 scale OS maps. Historical OS maps are presented with the Envirocheck Report in Appendix C. In brief, the history of the Site, as shown on the maps, is as follows:

| Date           | Site Use                                                                                                                                                                                                                                                      | Potentially Contaminative<br>Surrounding Land Use                                                                                                                                                                                                                                                                                                                                                                                                                                         |
|----------------|---------------------------------------------------------------------------------------------------------------------------------------------------------------------------------------------------------------------------------------------------------------|-------------------------------------------------------------------------------------------------------------------------------------------------------------------------------------------------------------------------------------------------------------------------------------------------------------------------------------------------------------------------------------------------------------------------------------------------------------------------------------------|
| 1975-1989      | The site has been redeveloped<br>and its layout it consistent with<br>that of a petrol filling station. Two<br>buildings are shown on site, one<br>presumed to be the shop building<br>and another larger building to the<br>south east of the shop building. | The factory approximately 75 m to the<br>northwest of the Site is no longer shown.<br>Elswick Industrial estate has been<br>developed approximately 50 m to the<br>south and an electricity substation is<br>shown approximately 15 m from the<br>Site's southern boundary. Middlefield<br>Industrial Estate has been developed<br>approximately 250 m to the southeast of<br>the Site. Most of the railway sidings and<br>many of the buildings within Tyne Dock<br>are no longer shown. |
| 1992-1996      | The area to the southwest of the main forecourt area has been developed and is presumed to be a car wash facility.                                                                                                                                            | The land approximately 75 m to the<br>northwest has been developed into an<br>industrial unit. Works have been<br>developed approximately 100 m to the<br>north of the Site, including several<br>ASTs. An oil depot has been developed<br>approximately 800 m to the northwest of<br>the Site.                                                                                                                                                                                           |
| 2000-2006      | As above                                                                                                                                                                                                                                                      | Jarrow Slake mud flats have been<br>reclaimed and are now shown as a car<br>terminal. Further warehouses and<br>factories have been developed in Tyne<br>Dock. The railway line to the east of the<br>Site is shown as a Mineral Railway.                                                                                                                                                                                                                                                 |
| Present<br>Day | The Site is an active petrol filling station.                                                                                                                                                                                                                 | An area of Simonside Industrial Estate<br>that was previous undeveloped has<br>been developed.                                                                                                                                                                                                                                                                                                                                                                                            |