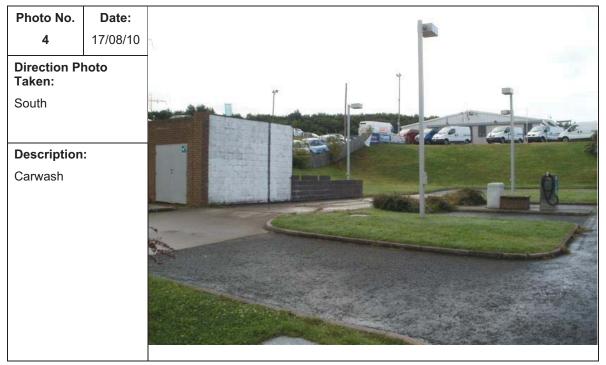

#### 3.1 Site Facilities

The Site is an active petrol filling station. The main on-site features from inspection of the Site include:

- Shop building located in the eastern part of the petrol filling station (Appendix D, Photos 1 and 3);
- Disused carwash located adjacent to the Site's southwestern boundary (Appendix D, Photo 4);
- Forecourt and carwash interceptors in the northeastern and southwestern corners of the Site respectively;
- Five known USTs and associated distribution lines located southwest of the shop and south of the pump islands with off-set fill points (off-set fills shown in Appendix D, Photo 5);
- A canopy extending west from the shop building over four pump islands in the centre of the Site (Appendix D, Photos 1 and 2); and,
- A workshop in the east of the site on land that is leased to a third party (Appendix D, Photo 6).