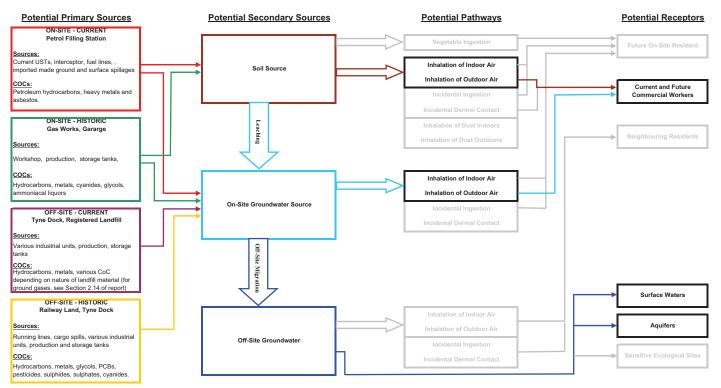

#### **DEVELOPMENT OF THE CONCEPTUAL SITE MODEL**

Following completion of the desk study and site reconnaissance, an Outline Conceptual Site Model (CSM) has been produced for a continued petroleum end use and is presented as Figure 3. The Outline CSM details potentially active pollutant linkages associated with human health receptors (chronic exposure), water resource receptors or ecological receptors.

Based on the results of the Preliminary Risk Assessment, ARCADIS considers that there is potential risk presented to the identified human health and water resource receptors associated with the Site.

Due to the distance of the nearest residential properties and ecological receptors, both have been discounted as feasible receptors.

#### Figure 3 Outline Conceptual Site Model - Continued Petroleum End-use

Simonside Service Station 937490003\_01 / September 2010

Key: Pollutant linkage not considered to present a significant level of risk