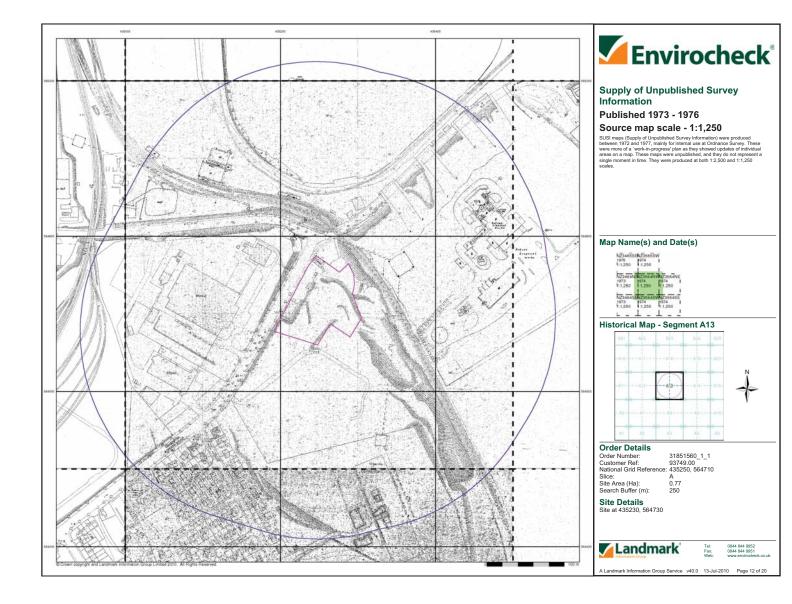

#### 2.5 Site History

The historical use of the Site was determined from inspection of 1:2,500 and 1:10,000 scale OS maps. Historical OS maps are presented with the Envirocheck Report in Appendix C. In brief, the history of the Site, as shown on the maps, is as follows:

| Date           | Site Use                                                                                                                                                                                                                                                      | Potentially Contaminative<br>Surrounding Land Use                                                                                                                                                                                                                                                                                                                                                                                                                                         |
|----------------|---------------------------------------------------------------------------------------------------------------------------------------------------------------------------------------------------------------------------------------------------------------|-------------------------------------------------------------------------------------------------------------------------------------------------------------------------------------------------------------------------------------------------------------------------------------------------------------------------------------------------------------------------------------------------------------------------------------------------------------------------------------------|
| 1975-1989      | The site has been redeveloped<br>and its layout it consistent with<br>that of a petrol filling station. Two<br>buildings are shown on site, one<br>presumed to be the shop building<br>and another larger building to the<br>south east of the shop building. | The factory approximately 75 m to the<br>northwest of the Site is no longer shown.<br>Elswick Industrial estate has been<br>developed approximately 50 m to the<br>south and an electricity substation is<br>shown approximately 15 m from the<br>Site's southern boundary. Middlefield<br>Industrial Estate has been developed<br>approximately 250 m to the southeast of<br>the Site. Most of the railway sidings and<br>many of the buildings within Tyne Dock<br>are no longer shown. |
| 1992-1996      | The area to the southwest of the main forecourt area has been developed and is presumed to be a car wash facility.                                                                                                                                            | The land approximately 75 m to the<br>northwest has been developed into an<br>industrial unit. Works have been<br>developed approximately 100 m to the<br>north of the Site, including several<br>ASTs. An oil depot has been developed<br>approximately 800 m to the northwest of<br>the Site.                                                                                                                                                                                           |
| 2000-2006      | As above                                                                                                                                                                                                                                                      | Jarrow Slake mud flats have been<br>reclaimed and are now shown as a car<br>terminal. Further warehouses and<br>factories have been developed in Tyne<br>Dock. The railway line to the east of the<br>Site is shown as a Mineral Railway.                                                                                                                                                                                                                                                 |
| Present<br>Day | The Site is an active petrol filling station.                                                                                                                                                                                                                 | An area of Simonside Industrial Estate<br>that was previous undeveloped has<br>been developed.                                                                                                                                                                                                                                                                                                                                                                                            |