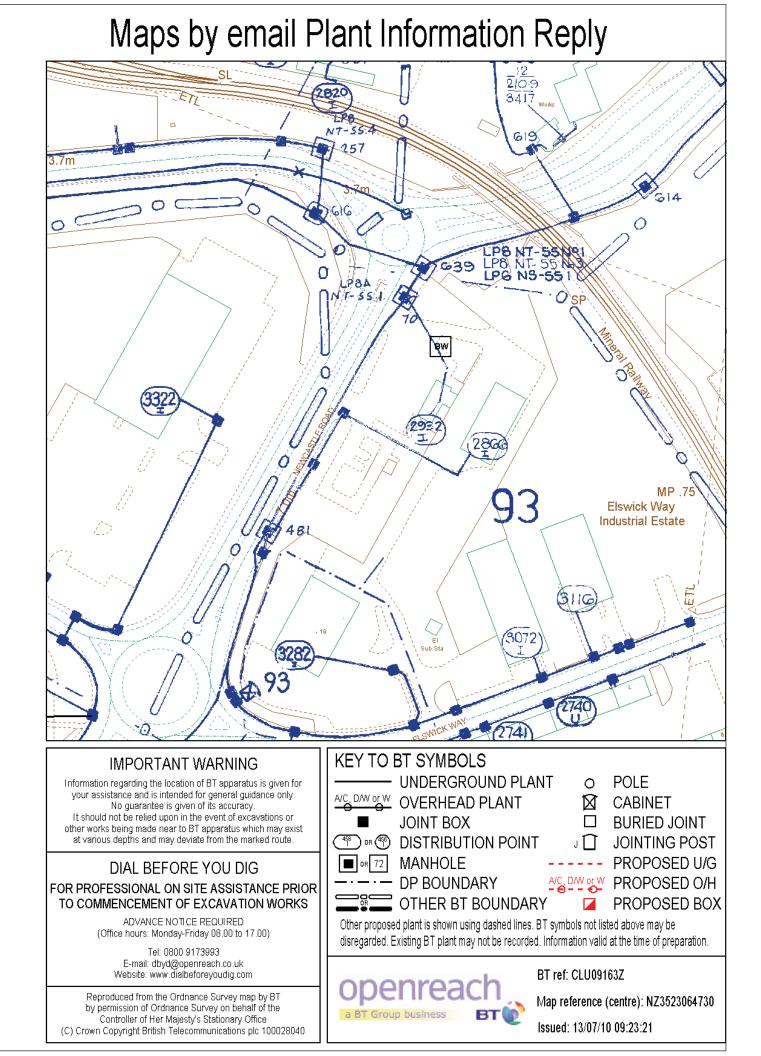

#### 2.2 Data Sources

The following information sources were reviewed during the desk study:

- Landmark Envirocheck report;
- British Geological Survey (BGS) maps;
- Ordnance Survey (OS) maps;
- Environment Agency website (<u>www.environment-agency.gov.uk</u>);
- Natural England 'Nature on the Map' website (<u>www.natureonthemap.org.uk</u>);
- Coal Authority Property Search Service website (<u>http://www.groundstability.com</u>);
- Petroleum Officer Site Questionnaire (Tyne and Wear Fire and Rescue Service);
- Utility company plans;
- Automatic Tank Gauge printout; and
- Site records.

Details of the tanks as detailed on the ATG Printout collected during the site walkover are listed below. The ATG Printout is included in Appendix E.

| Tank | Capacity<br>(Litres) | Contents                | Construction<br>Type | Approximate Date<br>of Installation |
|------|----------------------|-------------------------|----------------------|-------------------------------------|
| 1    | 35340                | Unleaded Petrol         | Unknown              | Unknown                             |
| 2    | 17580                | Unleaded Petrol         | Unknown              | Unknown                             |
| 3    | 17760                | Premium Unleaded Petrol | Unknown              | Unknown                             |
| 4    | 35340                | Diesel                  | Unknown              | Unknown                             |
| 5    | 21970                | Diesel                  | Unknown              | Unknown                             |

# APPENDICES

**ARCADIS** 

Appendix A Legislative Context and Regulatory Guidance

Appendix B Scope of Work

Appendix C Landmark Envirocheck Report