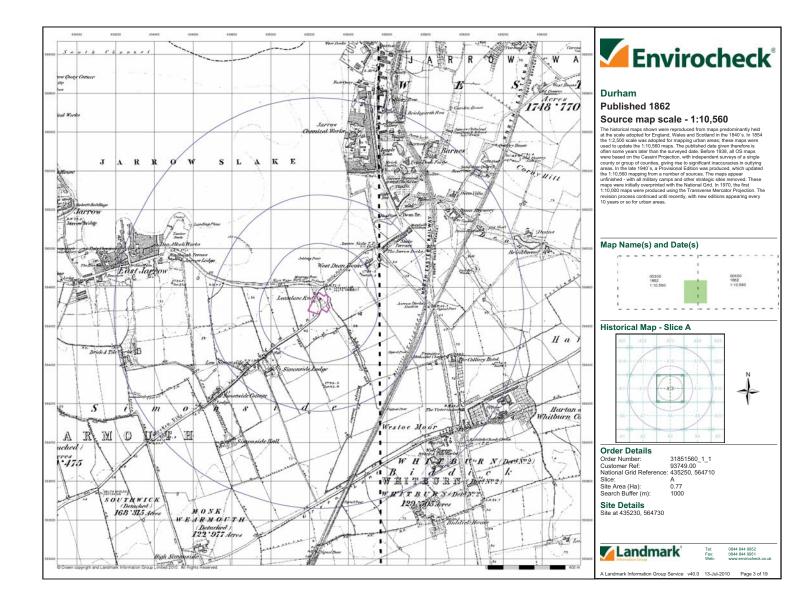

#### 2.5 Site History

The historical use of the Site was determined from inspection of 1:2,500 and 1:10,000 scale OS maps. Historical OS maps are presented with the Envirocheck Report in Appendix C. In brief, the history of the Site, as shown on the maps, is as follows:

| Date      | Site Use                                                                                                                                                                                                                                                                                                               | Potentially Contaminative<br>Surrounding Land Use                                                                                                                                                                                                                                                                                                                                                                                                                                                                                                                                                                                                                                                                                                                                                                                      |
|-----------|------------------------------------------------------------------------------------------------------------------------------------------------------------------------------------------------------------------------------------------------------------------------------------------------------------------------|----------------------------------------------------------------------------------------------------------------------------------------------------------------------------------------------------------------------------------------------------------------------------------------------------------------------------------------------------------------------------------------------------------------------------------------------------------------------------------------------------------------------------------------------------------------------------------------------------------------------------------------------------------------------------------------------------------------------------------------------------------------------------------------------------------------------------------------|
| 1862-1876 | The Site is bisected north-south<br>by a road (Leam Lane) and a<br>dwelling with grounds known as<br>Leam Lane End is situated in the<br>Eastern part of the Site.                                                                                                                                                     | The Jarrow Slake mud flats are located<br>approximately 50 m to the north of the<br>Site. The North Eastern Railway (South<br>Shields Branch) is located<br>approximately 500 m to the east of the<br>Site. The Jarrow Docks are located<br>approximately 450 m to the northeast of<br>the Site. Jarrow Chemical Works is<br>located approximately 720 m to the<br>northeast of the Site. Various ancillary<br>buildings associated with the works are<br>indicated including a coal depot and<br>Tyne Dock Forge.                                                                                                                                                                                                                                                                                                                     |
| 1897-1899 | The dwelling is no longer shown<br>and the eastern part of the Site is<br>shown to be part of a gas works.<br>It appears the level of the land<br>has been raised. Two circular<br>above ground storage tanks and<br>other building are present. On the<br>northern boundary of the Site<br>three buildings are shown. | The Jarrow Slake mud flats to the north<br>of the Site have been partially reclaimed<br>and now form the Tyne Dock.<br>Approximately 75 m to the east of the<br>Site, extensive railway sidings have<br>been developed to serve the Tyne Dock.<br>Railway lines also run to the north, west<br>and south of the Site at distances of<br>approximately 50 m, 250 m and 500 m<br>respectively. Timber ponds are shown to<br>the north and northwest at distances of<br>300 m and 500 m respectively. Fauld<br>Brick Works is shown approximately 550<br>m to the southeast. The Jarrow<br>Chemical Works and associated<br>buildings are no longer indicated. An<br>Engine Shed is located approximately<br>750 m to the south. St. Bede Works are<br>shown approximately 860 m to the<br>northwest with further Timber ponds<br>beyond. |