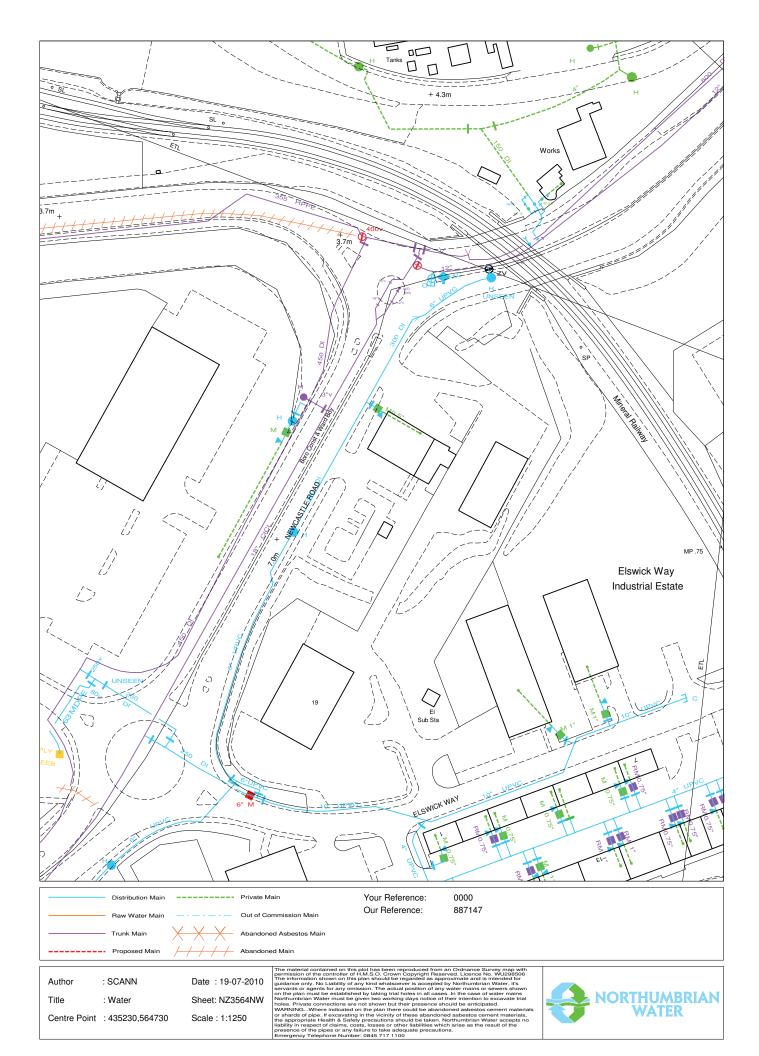

#### 2.9 Hydrogeology

| Hydrogeology                                     | Details                                                                                                                                      | Source                     |
|--------------------------------------------------|----------------------------------------------------------------------------------------------------------------------------------------------|----------------------------|
| Regional                                         | BGS Boreholes NZ36SE70.c & NZ36SE415                                                                                                         |                            |
| Groundwater depth and flow                       | Estimated to be approximately 2 m below ground level, if present                                                                             | BGS                        |
| Groundwater vulnerability                        | Site underlain by Secondary (A) Aquifer,<br>although overlain by at least 23m of<br>clay-rich deposits encountered in<br>borehole NZ35SE70.c | Environment<br>Agency, BGS |
| No. licensed potable abstractions within 2km     | None                                                                                                                                         | Envirocheck                |
| No. licensed non-potable abstractions within 2km | None                                                                                                                                         | Envirocheck                |

A groundwater vulnerability map is presented in the Envirocheck Report in Appendix C.