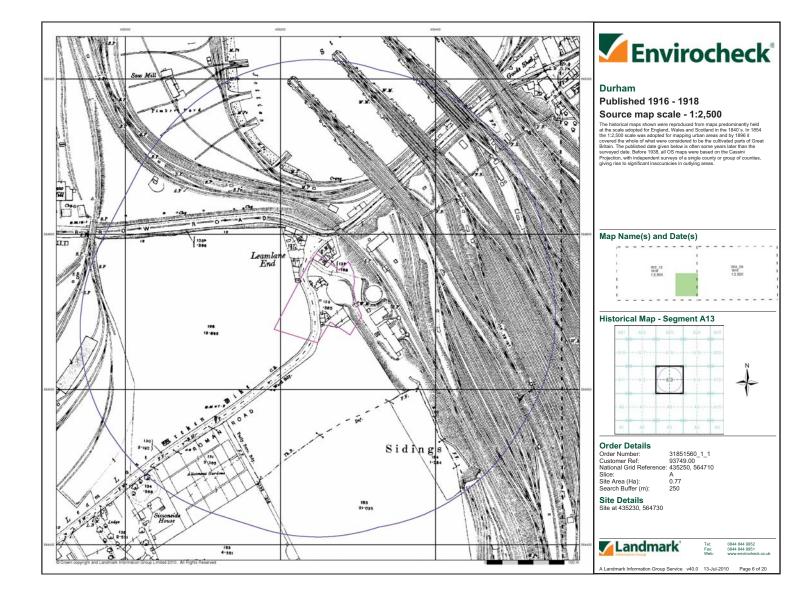

#### 2.5 Site History

The historical use of the Site was determined from inspection of 1:2,500 and 1:10,000 scale OS maps. Historical OS maps are presented with the Envirocheck Report in Appendix C. In brief, the history of the Site, as shown on the maps, is as follows:

| Date           | Site Use                                                                                                                                                                                                                                                      | Potentially Contaminative<br>Surrounding Land Use                                                                                                                                                                                                                                                                                                                                                                                                                                         |
|----------------|---------------------------------------------------------------------------------------------------------------------------------------------------------------------------------------------------------------------------------------------------------------|-------------------------------------------------------------------------------------------------------------------------------------------------------------------------------------------------------------------------------------------------------------------------------------------------------------------------------------------------------------------------------------------------------------------------------------------------------------------------------------------|
| 1975-1989      | The site has been redeveloped<br>and its layout it consistent with<br>that of a petrol filling station. Two<br>buildings are shown on site, one<br>presumed to be the shop building<br>and another larger building to the<br>south east of the shop building. | The factory approximately 75 m to the<br>northwest of the Site is no longer shown.<br>Elswick Industrial estate has been<br>developed approximately 50 m to the<br>south and an electricity substation is<br>shown approximately 15 m from the<br>Site's southern boundary. Middlefield<br>Industrial Estate has been developed<br>approximately 250 m to the southeast of<br>the Site. Most of the railway sidings and<br>many of the buildings within Tyne Dock<br>are no longer shown. |
| 1992-1996      | The area to the southwest of the main forecourt area has been developed and is presumed to be a car wash facility.                                                                                                                                            | The land approximately 75 m to the<br>northwest has been developed into an<br>industrial unit. Works have been<br>developed approximately 100 m to the<br>north of the Site, including several<br>ASTs. An oil depot has been developed<br>approximately 800 m to the northwest of<br>the Site.                                                                                                                                                                                           |
| 2000-2006      | As above                                                                                                                                                                                                                                                      | Jarrow Slake mud flats have been<br>reclaimed and are now shown as a car<br>terminal. Further warehouses and<br>factories have been developed in Tyne<br>Dock. The railway line to the east of the<br>Site is shown as a Mineral Railway.                                                                                                                                                                                                                                                 |
| Present<br>Day | The Site is an active petrol filling station.                                                                                                                                                                                                                 | An area of Simonside Industrial Estate<br>that was previous undeveloped has<br>been developed.                                                                                                                                                                                                                                                                                                                                                                                            |