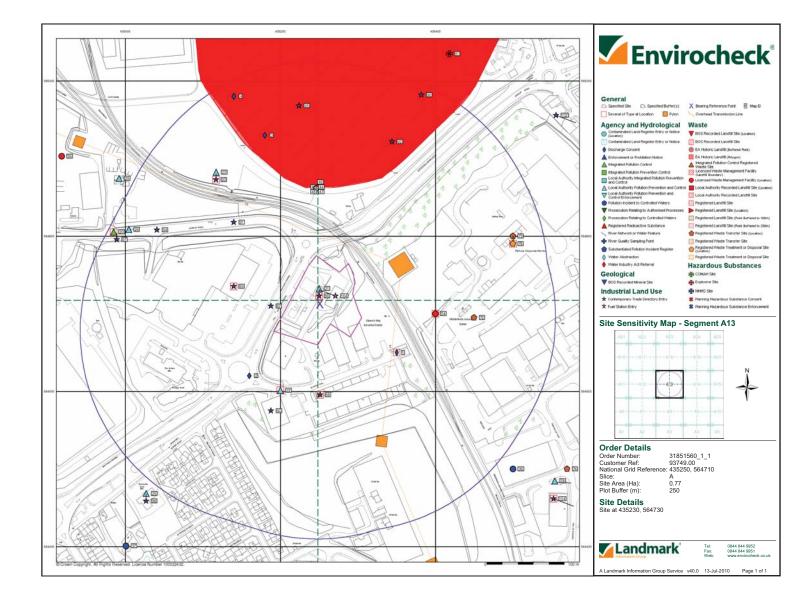

#### 2.14 Ground Gas

| Landfill Gas Sources | Details                                                                                                                                                               | Source      |
|----------------------|-----------------------------------------------------------------------------------------------------------------------------------------------------------------------|-------------|
| Registered landfills | Approximately 90 m to the north of the site.<br>This landfill is associated within the partial<br>infilling of Tyne Dock during the late<br>seventies/early eighties. | Envirocheck |
| Historical landfills | As above                                                                                                                                                              | Envirocheck |

It should be noted that the remaining part of Tyne Dock is currently being in filled as part of the development works of the Second Tyne Tunnel Crossing.

Since the Site is a petrol filling station, it should be noted that according to CIRIA report C665 (2007), petroleum hydrocarbons have the potential to act as sources of bulk ground gases such as methane or carbon dioxide.

#### 2.16 Discharge Consents

| Item                             | Details                     |
|----------------------------------|-----------------------------|
| Discharge Consents for Site      | None specified              |
| Discharge Consents<br>within 1km | See Envirocheck, Appendix C |

#### 2.17 Environmental Permits

| Item                                          | Details                                                                                       |
|-----------------------------------------------|-----------------------------------------------------------------------------------------------|
| Environmental<br>Permits for<br>Site          | Issued to the Site: Integrated Pollution Prevention and Control – Permit Reference 016/1.2(d) |
| Environmental<br>Permits issued<br>within 1km | See Envirocheck, Appendix C.                                                                  |

#### 2.18 Pollution Incidents to Controlled Waters

| ltem                                 | Details                                                                     |
|--------------------------------------|-----------------------------------------------------------------------------|
| Pollution<br>incidents at<br>Site    | No pollution incidents to controlled waters have been recorded at the Site. |
| Pollution<br>incidents<br>within 1km | See Envirocheck, Appendix C.                                                |