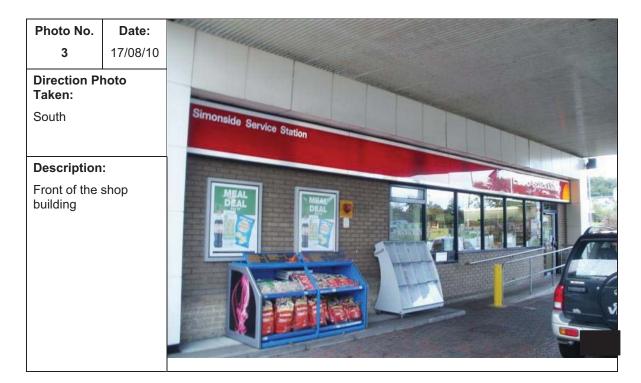

#### 3.1 Site Facilities

The Site is an active petrol filling station. The main on-site features from inspection of the Site include:

- Shop building located in the eastern part of the petrol filling station (Appendix D, Photos 1 and 3);
- Disused carwash located adjacent to the Site's southwestern boundary (Appendix D, Photo 4);
- Forecourt and carwash interceptors in the northeastern and southwestern corners of the Site respectively;
- Five known USTs and associated distribution lines located southwest of the shop and south of the pump islands with off-set fill points (off-set fills shown in Appendix D, Photo 5);
- A canopy extending west from the shop building over four pump islands in the centre of the Site (Appendix D, Photos 1 and 2); and,
- A workshop in the east of the site on land that is leased to a third party (Appendix D, Photo 6).