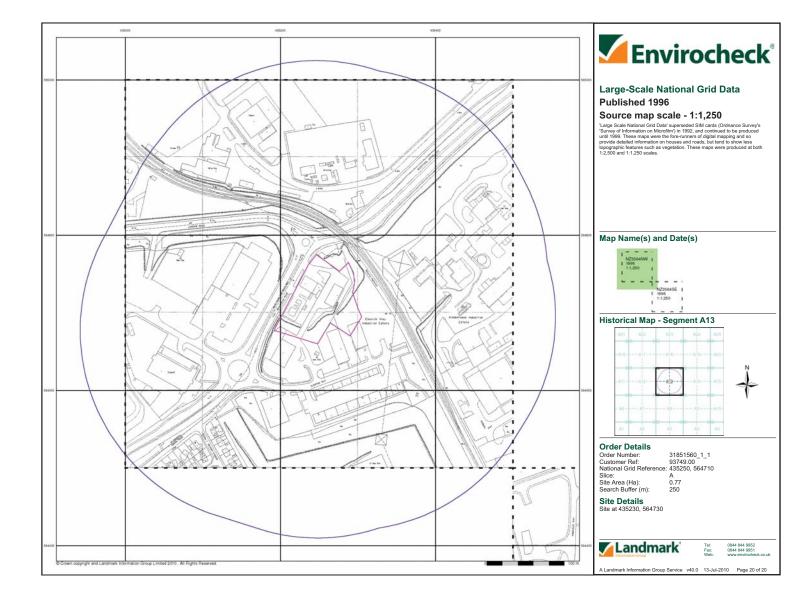

#### 2.5 Site History

The historical use of the Site was determined from inspection of 1:2,500 and 1:10,000 scale OS maps. Historical OS maps are presented with the Envirocheck Report in Appendix C. In brief, the history of the Site, as shown on the maps, is as follows:

| Date      | Site Use                                                                                                                                                                                                                                                 | Potentially Contaminative<br>Surrounding Land Use                                                                                                                                                                                                                                                                                                                                                                                                                                                                                                                                                                                                                                                |
|-----------|----------------------------------------------------------------------------------------------------------------------------------------------------------------------------------------------------------------------------------------------------------|--------------------------------------------------------------------------------------------------------------------------------------------------------------------------------------------------------------------------------------------------------------------------------------------------------------------------------------------------------------------------------------------------------------------------------------------------------------------------------------------------------------------------------------------------------------------------------------------------------------------------------------------------------------------------------------------------|
| 1916-1921 | The gas works is now indicated<br>as being disused, but the Site<br>layout remains unchanged.                                                                                                                                                            | Further buildings and railway lines have<br>been developed as part of the Tyne<br>Dock and include goods sheds,<br>warehouses and saw mills. The area of<br>land approximately 25 m to the south of<br>the Site has been regraded, possibly<br>used as a refuse heap. Timber yards<br>and saw mills have been developed<br>between 250 m and 500 m to the<br>southwest. St Bede Works are now<br>shown as Hedworth Barium Works.<br>Fauld Brick Works is no longer shown.                                                                                                                                                                                                                        |
| 1938-1942 | The route of Leam Lane has been<br>diverted and now forms the<br>northwestern boundary of the<br>Site. The buildings indicated as<br>part of the gas works are still<br>present and further unmarked<br>buildings are shown in the south<br>of the Site. | Tyne Dock appears largely the same.<br>Hedworth Barium Works is indicated to<br>have reduced in size.                                                                                                                                                                                                                                                                                                                                                                                                                                                                                                                                                                                            |
| 1951-1959 | The buildings associated with the<br>gas works are no longer shown.<br>The Site appears to be part of a<br>larger area of unspecified<br>workings stretching to the south.<br>A garage is indicated in the<br>northwest corner of the Site.              | The area of land to the south of the Site<br>is indicated to be rough pasture. Some<br>of the railway sidings to the east of the<br>Site have been removed. A factory has<br>been developed approximately 75 m<br>northwest of the Site. The timber ponds<br>to the north of the Site are no longer<br>shown. Hedworth Barium Works is no<br>longer shown.                                                                                                                                                                                                                                                                                                                                       |
| 1963-1971 | The Site remains largely the same.                                                                                                                                                                                                                       | The area of land to the south of the site<br>is indicated as 'Active Workings'. More<br>railway sidings to the east of the Site<br>have been removed. Hedworth Barium<br>Works have been developed into Bede<br>Trading Estate with various works and<br>mills indicated. Associated railway<br>sidings have also been developed in this<br>area.                                                                                                                                                                                                                                                                                                                                                |
| 1973-1976 | The Site remains unchanged.                                                                                                                                                                                                                              | The railway sidings to the east of the<br>Site have been removed; one railway<br>line remains approximately 25 m to the<br>east of the Site. The former railway<br>sidings are now indicated as a refuse<br>disposal works with an AST being<br>shown approximately 175 m to the east<br>of the Site. A depot has been developed<br>next to the factory approximately 75 m<br>to northwest of the Site. Simonside<br>Industrial Estate has been developed<br>approximately 600 m southwest of the<br>Site. An area of Jarrow Slake mudflats<br>to the north of Bede Trading Estate has<br>been reclaimed. The engine shed<br>approximately 750 m to the south of the<br>Site is no longer shown. |

| Date           | Site Use                                                                                                                                                                                                                                                      | Potentially Contaminative<br>Surrounding Land Use                                                                                                                                                                                                                                                                                                                                                                                                                                         |
|----------------|---------------------------------------------------------------------------------------------------------------------------------------------------------------------------------------------------------------------------------------------------------------|-------------------------------------------------------------------------------------------------------------------------------------------------------------------------------------------------------------------------------------------------------------------------------------------------------------------------------------------------------------------------------------------------------------------------------------------------------------------------------------------|
| 1975-1989      | The site has been redeveloped<br>and its layout it consistent with<br>that of a petrol filling station. Two<br>buildings are shown on site, one<br>presumed to be the shop building<br>and another larger building to the<br>south east of the shop building. | The factory approximately 75 m to the<br>northwest of the Site is no longer shown.<br>Elswick Industrial estate has been<br>developed approximately 50 m to the<br>south and an electricity substation is<br>shown approximately 15 m from the<br>Site's southern boundary. Middlefield<br>Industrial Estate has been developed<br>approximately 250 m to the southeast of<br>the Site. Most of the railway sidings and<br>many of the buildings within Tyne Dock<br>are no longer shown. |
| 1992-1996      | The area to the southwest of the main forecourt area has been developed and is presumed to be a car wash facility.                                                                                                                                            | The land approximately 75 m to the<br>northwest has been developed into an<br>industrial unit. Works have been<br>developed approximately 100 m to the<br>north of the Site, including several<br>ASTs. An oil depot has been developed<br>approximately 800 m to the northwest of<br>the Site.                                                                                                                                                                                           |
| 2000-2006      | As above                                                                                                                                                                                                                                                      | Jarrow Slake mud flats have been<br>reclaimed and are now shown as a car<br>terminal. Further warehouses and<br>factories have been developed in Tyne<br>Dock. The railway line to the east of the<br>Site is shown as a Mineral Railway.                                                                                                                                                                                                                                                 |
| Present<br>Day | The Site is an active petrol filling station.                                                                                                                                                                                                                 | An area of Simonside Industrial Estate<br>that was previous undeveloped has<br>been developed.                                                                                                                                                                                                                                                                                                                                                                                            |