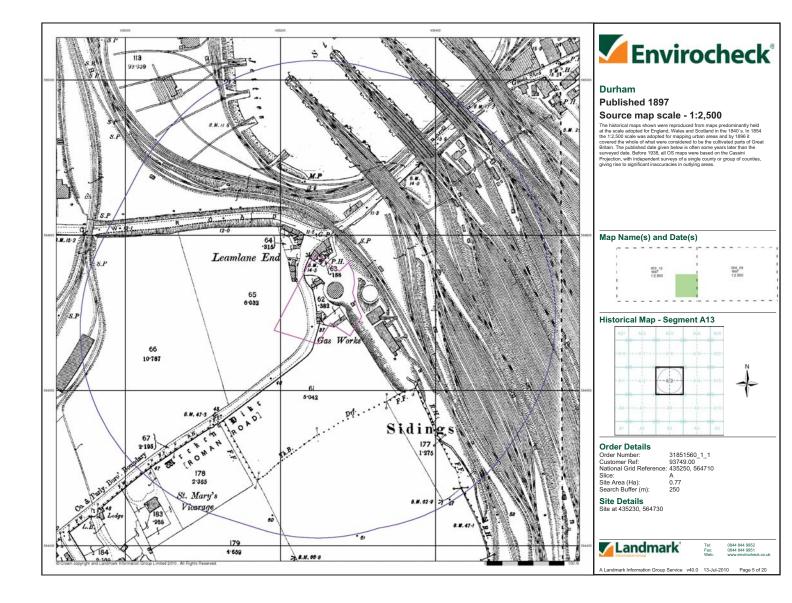

#### 2.5 Site History

The historical use of the Site was determined from inspection of 1:2,500 and 1:10,000 scale OS maps. Historical OS maps are presented with the Envirocheck Report in Appendix C. In brief, the history of the Site, as shown on the maps, is as follows:

| Date      | Site Use                                                                                                                                                                                                                                                 | Potentially Contaminative<br>Surrounding Land Use                                                                                                                                                                                                                                                                                                                                                                                                                                                                                                                                                                                                                                                |
|-----------|----------------------------------------------------------------------------------------------------------------------------------------------------------------------------------------------------------------------------------------------------------|--------------------------------------------------------------------------------------------------------------------------------------------------------------------------------------------------------------------------------------------------------------------------------------------------------------------------------------------------------------------------------------------------------------------------------------------------------------------------------------------------------------------------------------------------------------------------------------------------------------------------------------------------------------------------------------------------|
| 1916-1921 | The gas works is now indicated<br>as being disused, but the Site<br>layout remains unchanged.                                                                                                                                                            | Further buildings and railway lines have<br>been developed as part of the Tyne<br>Dock and include goods sheds,<br>warehouses and saw mills. The area of<br>land approximately 25 m to the south of<br>the Site has been regraded, possibly<br>used as a refuse heap. Timber yards<br>and saw mills have been developed<br>between 250 m and 500 m to the<br>southwest. St Bede Works are now<br>shown as Hedworth Barium Works.<br>Fauld Brick Works is no longer shown.                                                                                                                                                                                                                        |
| 1938-1942 | The route of Leam Lane has been<br>diverted and now forms the<br>northwestern boundary of the<br>Site. The buildings indicated as<br>part of the gas works are still<br>present and further unmarked<br>buildings are shown in the south<br>of the Site. | Tyne Dock appears largely the same.<br>Hedworth Barium Works is indicated to<br>have reduced in size.                                                                                                                                                                                                                                                                                                                                                                                                                                                                                                                                                                                            |
| 1951-1959 | The buildings associated with the<br>gas works are no longer shown.<br>The Site appears to be part of a<br>larger area of unspecified<br>workings stretching to the south.<br>A garage is indicated in the<br>northwest corner of the Site.              | The area of land to the south of the Site<br>is indicated to be rough pasture. Some<br>of the railway sidings to the east of the<br>Site have been removed. A factory has<br>been developed approximately 75 m<br>northwest of the Site. The timber ponds<br>to the north of the Site are no longer<br>shown. Hedworth Barium Works is no<br>longer shown.                                                                                                                                                                                                                                                                                                                                       |
| 1963-1971 | The Site remains largely the same.                                                                                                                                                                                                                       | The area of land to the south of the site<br>is indicated as 'Active Workings'. More<br>railway sidings to the east of the Site<br>have been removed. Hedworth Barium<br>Works have been developed into Bede<br>Trading Estate with various works and<br>mills indicated. Associated railway<br>sidings have also been developed in this<br>area.                                                                                                                                                                                                                                                                                                                                                |
| 1973-1976 | The Site remains unchanged.                                                                                                                                                                                                                              | The railway sidings to the east of the<br>Site have been removed; one railway<br>line remains approximately 25 m to the<br>east of the Site. The former railway<br>sidings are now indicated as a refuse<br>disposal works with an AST being<br>shown approximately 175 m to the east<br>of the Site. A depot has been developed<br>next to the factory approximately 75 m<br>to northwest of the Site. Simonside<br>Industrial Estate has been developed<br>approximately 600 m southwest of the<br>Site. An area of Jarrow Slake mudflats<br>to the north of Bede Trading Estate has<br>been reclaimed. The engine shed<br>approximately 750 m to the south of the<br>Site is no longer shown. |