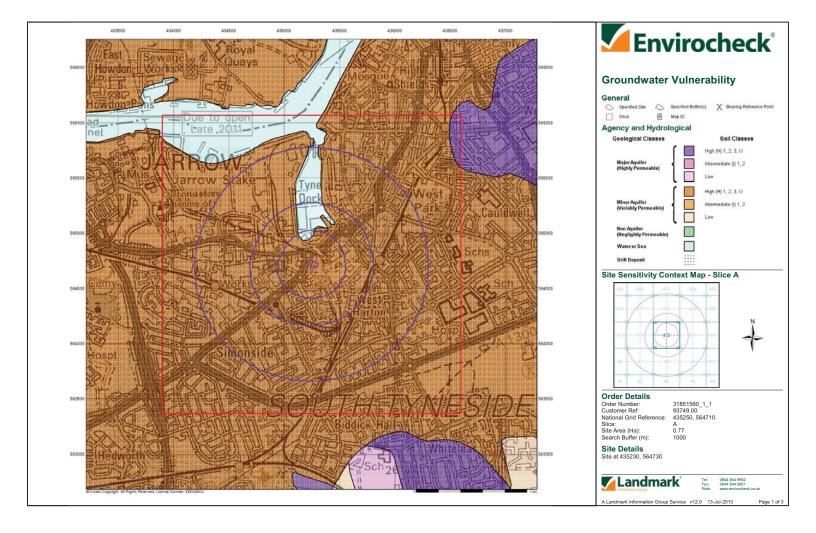

#### 2.9 Hydrogeology

| Hydrogeology                                     | Details                                                                                                                                      | Source                     |
|--------------------------------------------------|----------------------------------------------------------------------------------------------------------------------------------------------|----------------------------|
| Regional                                         | BGS Boreholes NZ36SE70.c & NZ36SE415                                                                                                         |                            |
| Groundwater depth and flow                       | Estimated to be approximately 2 m below ground level, if present                                                                             | BGS                        |
| Groundwater vulnerability                        | Site underlain by Secondary (A) Aquifer,<br>although overlain by at least 23m of<br>clay-rich deposits encountered in<br>borehole NZ35SE70.c | Environment<br>Agency, BGS |
| No. licensed potable abstractions within 2km     | None                                                                                                                                         | Envirocheck                |
| No. licensed non-potable abstractions within 2km | None                                                                                                                                         | Envirocheck                |

A groundwater vulnerability map is presented in the Envirocheck Report in Appendix C.