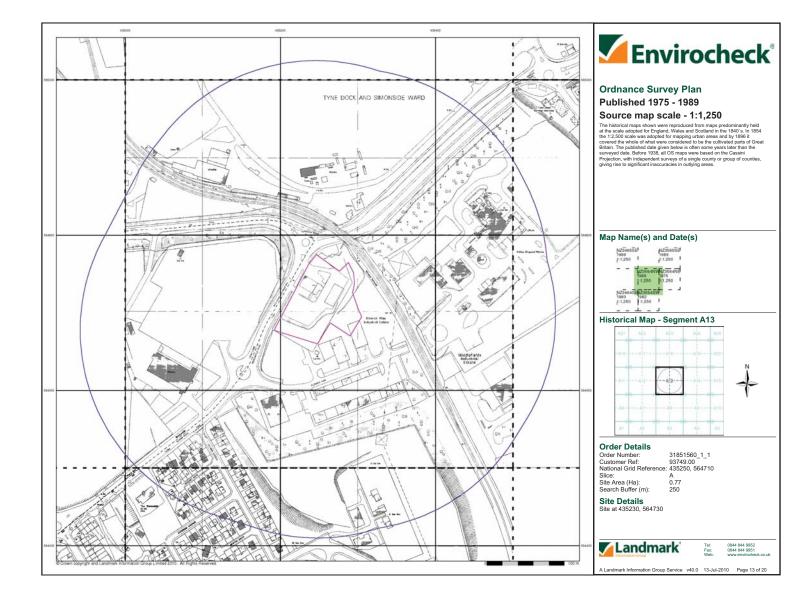

#### 2.5 Site History

The historical use of the Site was determined from inspection of 1:2,500 and 1:10,000 scale OS maps. Historical OS maps are presented with the Envirocheck Report in Appendix C. In brief, the history of the Site, as shown on the maps, is as follows:

| Date           | Site Use                                                                                                                                                                                                                                                      | Potentially Contaminative<br>Surrounding Land Use                                                                                                                                                                                                                                                                                                                                                                                                                                         |
|----------------|---------------------------------------------------------------------------------------------------------------------------------------------------------------------------------------------------------------------------------------------------------------|-------------------------------------------------------------------------------------------------------------------------------------------------------------------------------------------------------------------------------------------------------------------------------------------------------------------------------------------------------------------------------------------------------------------------------------------------------------------------------------------|
| 1975-1989      | The site has been redeveloped<br>and its layout it consistent with<br>that of a petrol filling station. Two<br>buildings are shown on site, one<br>presumed to be the shop building<br>and another larger building to the<br>south east of the shop building. | The factory approximately 75 m to the<br>northwest of the Site is no longer shown.<br>Elswick Industrial estate has been<br>developed approximately 50 m to the<br>south and an electricity substation is<br>shown approximately 15 m from the<br>Site's southern boundary. Middlefield<br>Industrial Estate has been developed<br>approximately 250 m to the southeast of<br>the Site. Most of the railway sidings and<br>many of the buildings within Tyne Dock<br>are no longer shown. |
| 1992-1996      | The area to the southwest of the main forecourt area has been developed and is presumed to be a car wash facility.                                                                                                                                            | The land approximately 75 m to the<br>northwest has been developed into an<br>industrial unit. Works have been<br>developed approximately 100 m to the<br>north of the Site, including several<br>ASTs. An oil depot has been developed<br>approximately 800 m to the northwest of<br>the Site.                                                                                                                                                                                           |
| 2000-2006      | As above                                                                                                                                                                                                                                                      | Jarrow Slake mud flats have been<br>reclaimed and are now shown as a car<br>terminal. Further warehouses and<br>factories have been developed in Tyne<br>Dock. The railway line to the east of the<br>Site is shown as a Mineral Railway.                                                                                                                                                                                                                                                 |
| Present<br>Day | The Site is an active petrol filling station.                                                                                                                                                                                                                 | An area of Simonside Industrial Estate<br>that was previous undeveloped has<br>been developed.                                                                                                                                                                                                                                                                                                                                                                                            |