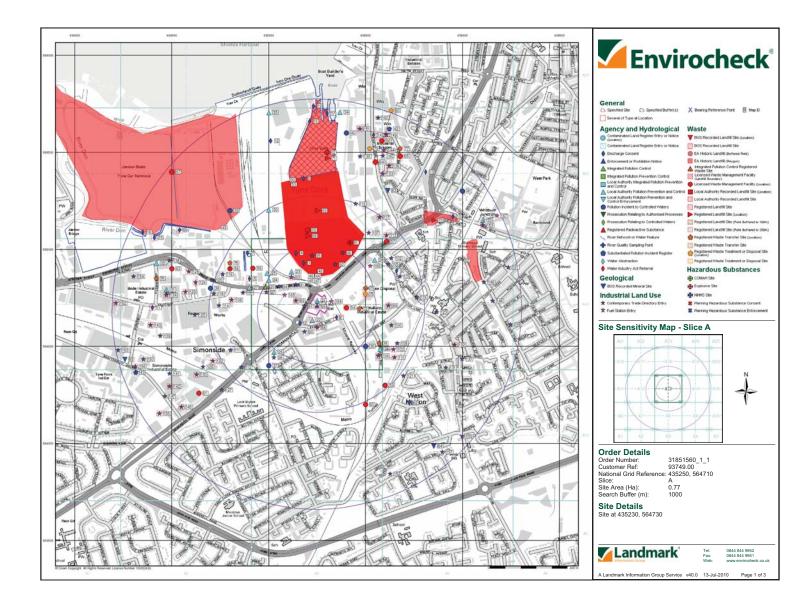

A groundwater vulnerability map is presented in the Envirocheck Report in Appendix C.

A map showing ecologically sensitive sites near to the Site is presented in the Envirocheck Report in Appendix C.

#### 2.16 Discharge Consents

| Item                             | Details                     |
|----------------------------------|-----------------------------|
| Discharge Consents for Site      | None specified              |
| Discharge Consents<br>within 1km | See Envirocheck, Appendix C |

#### 2.17 Environmental Permits

| Item                                          | Details                                                                                       |
|-----------------------------------------------|-----------------------------------------------------------------------------------------------|
| Environmental<br>Permits for<br>Site          | Issued to the Site: Integrated Pollution Prevention and Control – Permit Reference 016/1.2(d) |
| Environmental<br>Permits issued<br>within 1km | See Envirocheck, Appendix C.                                                                  |

#### 2.18 Pollution Incidents to Controlled Waters

| ltem                                 | Details                                                                     |
|--------------------------------------|-----------------------------------------------------------------------------|
| Pollution<br>incidents at<br>Site    | No pollution incidents to controlled waters have been recorded at the Site. |
| Pollution<br>incidents<br>within 1km | See Envirocheck, Appendix C.                                                |