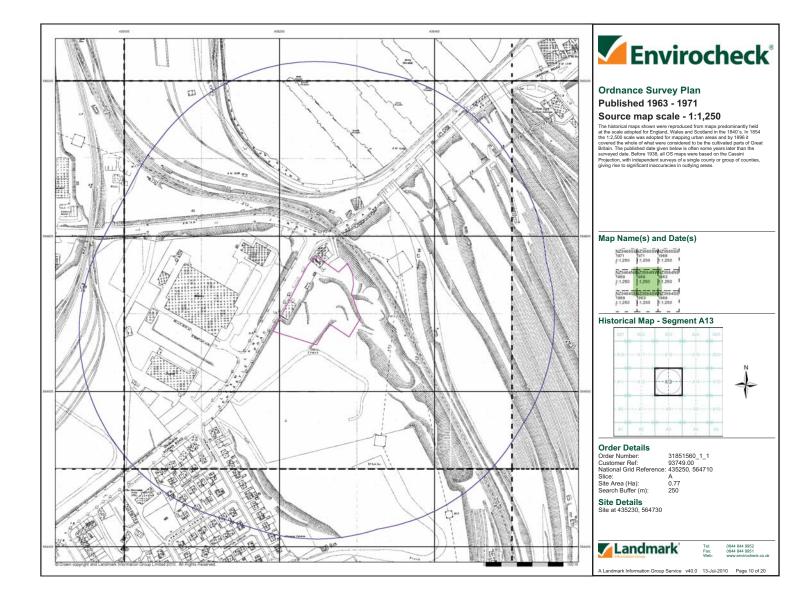

#### 2.5 Site History

The historical use of the Site was determined from inspection of 1:2,500 and 1:10,000 scale OS maps. Historical OS maps are presented with the Envirocheck Report in Appendix C. In brief, the history of the Site, as shown on the maps, is as follows:

| Date           | Site Use                                                                                                                                                                                                                                                      | Potentially Contaminative<br>Surrounding Land Use                                                                                                                                                                                                                                                                                                                                                                                                                                         |
|----------------|---------------------------------------------------------------------------------------------------------------------------------------------------------------------------------------------------------------------------------------------------------------|-------------------------------------------------------------------------------------------------------------------------------------------------------------------------------------------------------------------------------------------------------------------------------------------------------------------------------------------------------------------------------------------------------------------------------------------------------------------------------------------|
| 1975-1989      | The site has been redeveloped<br>and its layout it consistent with<br>that of a petrol filling station. Two<br>buildings are shown on site, one<br>presumed to be the shop building<br>and another larger building to the<br>south east of the shop building. | The factory approximately 75 m to the<br>northwest of the Site is no longer shown.<br>Elswick Industrial estate has been<br>developed approximately 50 m to the<br>south and an electricity substation is<br>shown approximately 15 m from the<br>Site's southern boundary. Middlefield<br>Industrial Estate has been developed<br>approximately 250 m to the southeast of<br>the Site. Most of the railway sidings and<br>many of the buildings within Tyne Dock<br>are no longer shown. |
| 1992-1996      | The area to the southwest of the main forecourt area has been developed and is presumed to be a car wash facility.                                                                                                                                            | The land approximately 75 m to the<br>northwest has been developed into an<br>industrial unit. Works have been<br>developed approximately 100 m to the<br>north of the Site, including several<br>ASTs. An oil depot has been developed<br>approximately 800 m to the northwest of<br>the Site.                                                                                                                                                                                           |
| 2000-2006      | As above                                                                                                                                                                                                                                                      | Jarrow Slake mud flats have been<br>reclaimed and are now shown as a car<br>terminal. Further warehouses and<br>factories have been developed in Tyne<br>Dock. The railway line to the east of the<br>Site is shown as a Mineral Railway.                                                                                                                                                                                                                                                 |
| Present<br>Day | The Site is an active petrol filling station.                                                                                                                                                                                                                 | An area of Simonside Industrial Estate<br>that was previous undeveloped has<br>been developed.                                                                                                                                                                                                                                                                                                                                                                                            |